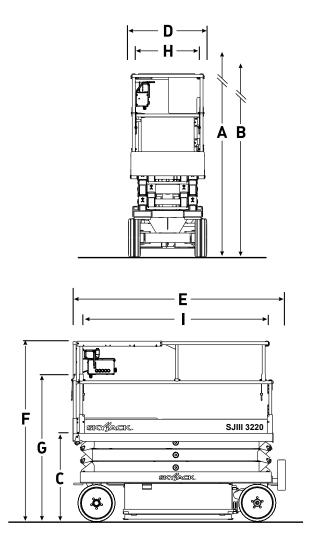

## SJIII 3220/26 ELECTRIC SCISSOR LIFTS

| Dimensions                                    | SJIII 3220  | SJIII 3226  |
|-----------------------------------------------|-------------|-------------|
| A Work Height                                 | 8.10 m      | 9.92 m      |
| B Raised Platform Height                      | 6.10 m      | 7.92 m      |
| C Lowered Platform Height                     | 0.97 m      | 1.14 m      |
| D Overall Width                               | 0.81 m      | 0.81 m      |
| E Overall Length                              | 2.32 m      | 2.32 m      |
| F Stowed Height (Rails Up)                    | 1.97 m      | 2.15 m      |
| G Stowed Height (Rails Down)                  | 1.73 m      | 1.91 m      |
| H Platform Width (Inside Dimension)           | 0.71 m      | 0.71 m      |
| l Platform Length (Inside Dimension)          | 2.13 m      | 2.13 m      |
| Specifications                                | SJIII 3220  | SJIII 3226  |
| Extension Deck (Roll Out)                     | 0.83 m      | 0.83 m      |
| Ground Clearance (Stowed)                     | 8.89 cm     | 8.89 cm     |
| Ground Clearance (Raised)                     | 1.91 cm     | 1.91 cm     |
| Wheelbase                                     | 1.75 m      | 1.75 m      |
| Weight                                        | 1,872 kg    | 1,890 kg    |
| Gradeability                                  | 25%         | 25%         |
| Turning Radius (Inside)                       | 1.27 m      | 1.27 m      |
| Turning Radius (Outside)                      | 2.74 m      | 2.74 m      |
| Lift Time (With Rated Load)                   | 33 sec      | 53 sec      |
| Drive Speed (Stowed)                          | 3.2 km/h    | 3.2 km/h    |
| Drive Speed (Raised)                          | 1.1 km/h    | 1.1 km/h    |
| Maximum Drive Height                          | Full Height | Full Height |
| Capacity (Overall)                            | 363 kg      | 227 kg      |
| Maximum # of Persons (0 wind rating)          | 2           | 2           |
| Maximum # of Persons (12.5 m/sec wind rating) | 1           | N/A         |