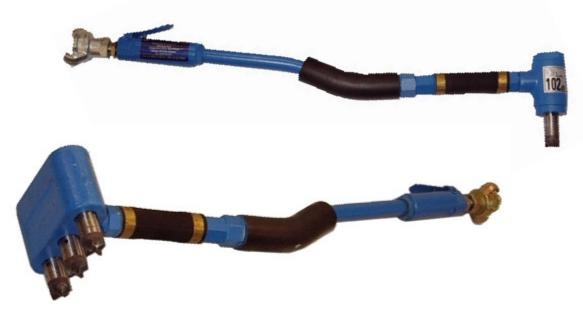

## HAND HELD SCABBLER

The S1VR Ergonomic Single head Scabbler and the MSG3VR Ergonomic Triple Head Scabbler are designed for medium duty work in de-scaling, laitance removal and concrete repair. The S1 is the ideal tool for small awkward areas.

The tools are made to the same high standards for reliable and durable performance as the larger tools in our range but are vibration reduced to allow the operator longer continuous use.

## **Specifications**

| Model  | Weight         | Air Cons<br>@ 90 psi / 6<br>bar | Frequency       | Length        | Working Width  |
|--------|----------------|---------------------------------|-----------------|---------------|----------------|
| S1VR   | 3.5kg<br>7.7lb | 2.4 l/sec<br>5 cfm              | 37Hz<br>2200bpm | 635 mm<br>25" | 22 mm<br>0.88" |
| MSG3VR | 4.5 kgs        | 12 l/sec                        | 37 Hz           | 635 mm        | 75 mm          |
|        | 9.9 lbs        | 25 cfm                          | 2200 bpm        | 25"           | 3"             |