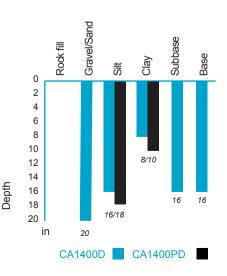

The Dynapac CA1400 is a dual speed machine with two amplitudes. The 75 hp / 155 kW Kubota diesel engine has a torque curve that makes the Dynapac CA1400 perform in all conditions.

The PD version, equipped with pads and drum drive, is especially suitable for the compaction of silt and clay soils.