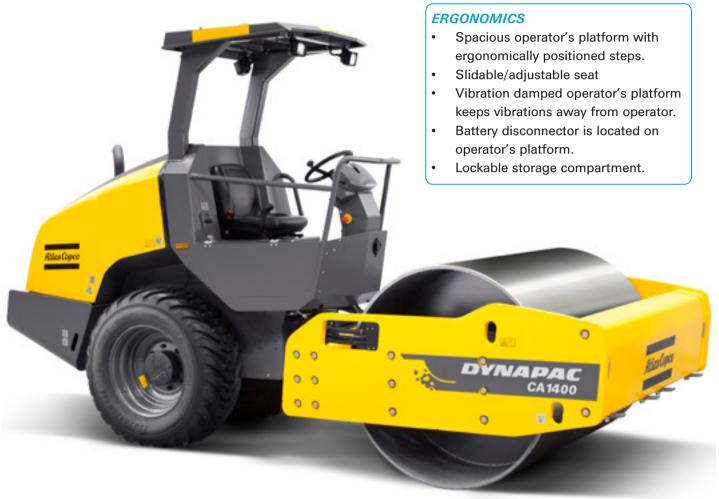

# DYNAPAC CA1400 - A NEW SOIL COMPACTOR

We are proud to present the newest member of the soil compactor family, the new 66" soil compactor Dynapac CA1400, equippped with a Kubota V 3307 CR-TE4 Tier4f engine.

The Dynapac CA1400 is a dual speed machine with two amplitudes. The 75 hp / 155 kW Kubota diesel engine has a torque curve that makes the Dynapac CA1400 perform in all conditions.

The PD version, equipped with pads and drum drive, is especially suitable for the compaction of silt and clay soils.