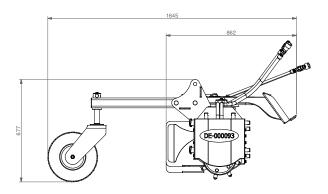

## **Machine Suitability:**

Mini Machines, Small Skid Steer Loaders.

| SPECIFICATIONS       |             |
|----------------------|-------------|
| Rec Flow Range (LPM) | 35 - 75 LPM |
| Drum Width           | 1220mm      |
| Overall Width        | 1467mm      |
| Length (Wheels Down) | 1645mm      |
| Length (No Wheels)   | 862mm       |
| Rec Flow Range (LPM) | 35 - 75 LPM |
| Max Pressure (BAR)   | 240         |
| Weight (kgs approx)  | 330         |