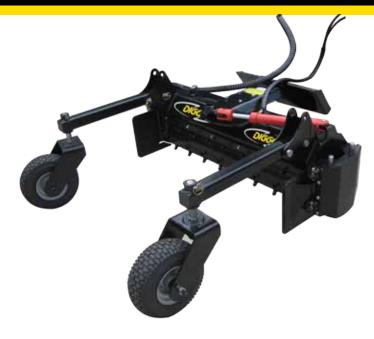

#### **Features:**

- Fully Hydraulic 1220mm (48") drum width.
- Optional Manual Slew available
- Made Australian Quality
- Removable spoil plates for windrowing.
- Bi-directional drum can work soil in both directions.
- Removable wheels for easy transport and storage

## **Machine Suitability:**

Mini Machines, Small Skid Steer Loaders.

| SPECIFICATIONS       |             |
|----------------------|-------------|
| Rec Flow Range (LPM) | 35 - 75 LPM |
| Drum Width           | 1220mm      |
| Overall Width        | 1467mm      |
| Length (Wheels Down) | 1645mm      |
| Length (No Wheels)   | 862mm       |
| Rec Flow Range (LPM) | 35 - 75 LPM |
| Max Pressure (BAR)   | 240         |
| Weight (kgs approx)  | 330         |