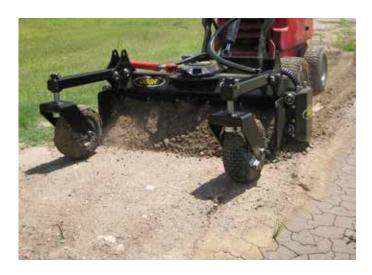

### **MINI POWER RAKE**

The Digga Mini Power Rake grades, levels, rakes and removes debris, pulverizing and preparing the ground for new seedbed or turf. De-thatch or remove old lawn and weeds, all with one tool.

#### **Ideal Use:**

Leveling, Grading, Seedbed Preparation, Sloping, Site Preparation, Lawncare, Golf Courses, Wineries, Paving and Contractors.