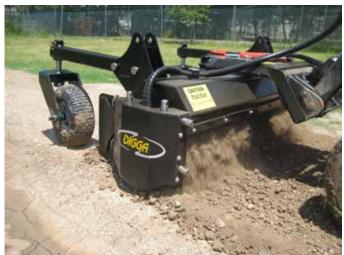

### **MINI POWER RAKE**

The Digga Mini Power Rake grades, levels, rakes and removes debris, pulverizing and preparing the ground for new seedbed or turf. De-thatch or remove old lawn and weeds, all with one tool.

#### **Ideal Use:**

Leveling, Grading, Seedbed Preparation, Sloping, Site Preparation, Lawncare, Golf Courses, Wineries, Paving and Contractors.