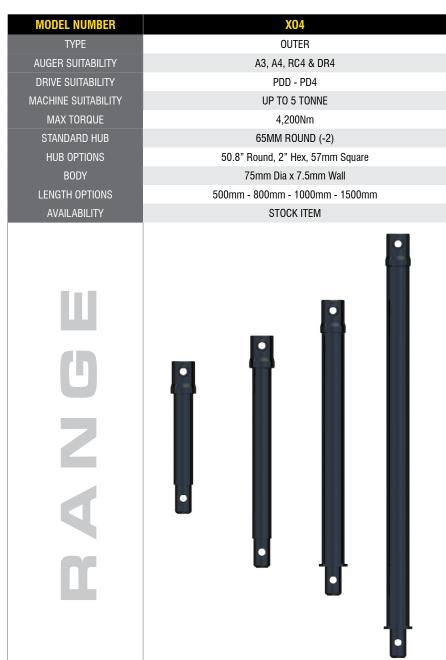

## AUGER EXTENSIONS - XO4 TO SUIT MACHINES UP TO 5 TONNE

Digga's drilling extension range is the ultimate in quality and cost effectiveness. Manufactured inhouse by Digga, using only the highest grade materials and strictest quality control. The X4 range of extensions is suited for machines up to 5 tonne.

## Features

- Easy fit design. No adaptors required.
- Welded hub and shaft reduces excess play in the connections ensuring a straighter hole.
- Faster to connect and disconnect.

- Australian made quality.
- 4 length options available.
- Optional Hub options available on extended lead times.