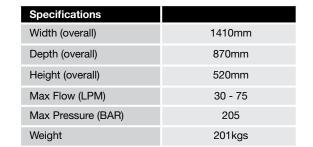

### Features:

- 1000mm wide.
- Replaceable one piece 16" Poly Brush. ٠
- Easy use, built in brush adjustment handles.
- Hinged lid for fast emptying.
- Optional Side Broom attachment. •