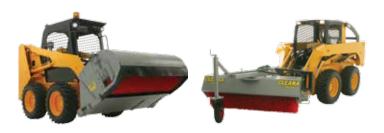

## **Machine Suitability:**

Mini Machines, Mini Excavators, Small Skid Steer Loaders.

| Q |         |     |   |
|---|---------|-----|---|
|   |         | HEN |   |
|   | N. J.F. |     | 2 |
|   | ~       |     | - |