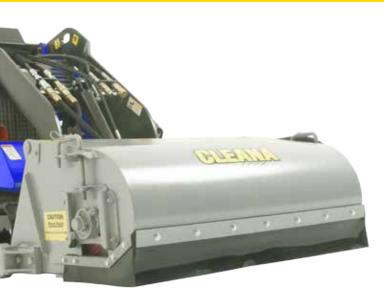

## **MINI BUCKET BROOM**

High performance forward and reverse bucket broom, sweep and collect all kinds of debris in factories, carparks, road construction, stock yards, shipping containers and more.

### Features:

- 1000mm wide.
- Replaceable one piece 16" Poly Brush. ٠
- Easy use, built in brush adjustment handles.
- Hinged lid for fast emptying.
- Optional Side Broom attachment. •