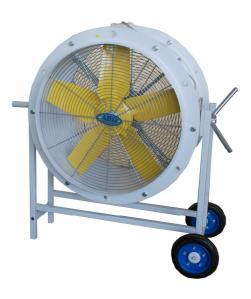

ABG Mancoolers (ABGM) produce High Flow, High Velocity air streams that in turn, induce movement in the surrounding air. The volume of moving air actually increases with the distance of travel, so that effective air movement is obtained over large distances.

## Features :

- Heavy Duty steel casing
- 610mm High Performance Fan
- Finger Proof Mesh Guards
- Easily Fits Through Internal Doorways.
- Supplied with flange for ducting

n1-p1

n-no.of hole p-size of hole (mm)

## **Specifications:**

- Discharge Flow Rate 3725 l/s (13,410m3/h)
- Sound Level 78 dB(A)
- Motor 800 Watts @ 1400 RPM
- Power 240V AC, Rated @ 4.10 Amps

|  | Model | øD  | øD1 | L   | L1  | W   | Н   | n1-<br>p1  |
|--|-------|-----|-----|-----|-----|-----|-----|------------|
|  | ABGM  | 614 | 665 | 730 | 560 | 430 | 733 | 12-<br>ø13 |