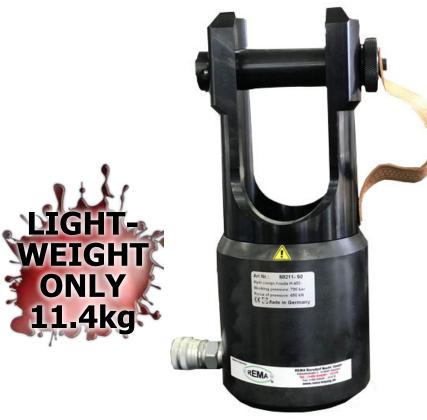

## **DETAILS**

This lightweight head is for crimping larger overhead joints, terminations and underground lugs or connectors. Made in Germany, includes Cejn 115 Series quick disconnect male coupler and 10-115-4101 metal dust cap. Supplied without carry case and leather die locating pin strap (not a carry handle). Refer next page for dies.

## **SPECIFICATIONS**

| MODEL No.              | H450                  |
|------------------------|-----------------------|
| Force at die face      | 45 Tonne (450kN)      |
| Dimensions (mm)        | 115 Ø x 285 (L)       |
| Capacity (mm2)         | 800mm2 Cu / 630mm2 Al |
| Working Pressure (Bar) | 700 (10,000 PSI)      |
| Weight (kg)            | 11.4 (without dies)   |