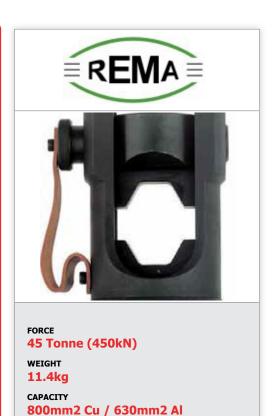

4

MODEL No. H450 (MADE IN GERMANY)

## **DETAILS**

This lightweight head is for crimping larger overhead joints, terminations and underground lugs or connectors. Made in Germany, includes Cejn 115 Series quick disconnect male coupler and 10-115-4101 metal dust cap. Supplied without carry case and leather die locating pin strap (not a carry handle). Refer next page for dies.

## **SPECIFICATIONS**

| MODEL No.              | H450                  |
|------------------------|-----------------------|
| Force at die face      | 45 Tonne (450kN)      |
| Dimensions (mm)        | 115 Ø x 285 (L)       |
| Capacity (mm2)         | 800mm2 Cu / 630mm2 Al |
| Working Pressure (Bar) | 700 (10,000 PSI)      |
| Weight (kg)            | 11.4 (without dies)   |