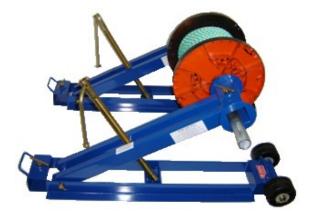

**DRUM JACK NO.2** 

DRUM JACK NO.2 with Ball Bearing Head

**DRUM JACK NO.2 FOLDED DOWN** FOR TRANSPORTATION.

**DRUM JACK NO.4 FOLDED DOWN** FOR TRANSPORTATION.