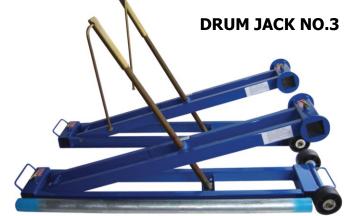

## **SCISSOR LIFT JACKS**

**DRUM JACK 500KG** 

Available sizes: 1/2Ton, 1Ton, 2Ton, 3Ton & 4Ton lifting capacity. Provided with lifting handles and wheels for easy handling. The jacks fold down flat for transport and storage. Each jack is labelled with rating and instructions for use.

**DRUM JACK NO.2** 

DRUM JACK NO.2 with Ball Bearing Head

**DRUM JACK NO.2 FOLDED DOWN** FOR TRANSPORTATION.

**DRUM JACK NO.4 FOLDED DOWN** FOR TRANSPORTATION.