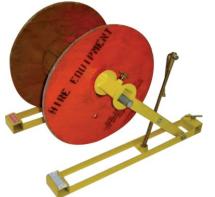

## **SCISSOR LIFT JACKS**

**DRUM JACK 500KG** 

Available sizes: 1/2Ton, 1Ton, 2Ton, 3Ton & 4Ton lifting capacity. Provided with lifting handles and wheels for easy handling. The jacks fold down flat for transport and storage. Each jack is labelled with rating and instructions for use.

Suppled with a set of hollow spindles.

|       |        |          | _      |       |        |                   |         |
|-------|--------|----------|--------|-------|--------|-------------------|---------|
| SIZE  | DRUM   | DRUM DIA | DRUM   | DRUM  | DRUM   | SHIPPING DIM.     | WEIGHT  |
|       | RADIUS |          | WIDTH  | SHAFT | WEIGHT |                   | PER SET |
| 500KG | 600MM  | 1200MM   | 760MM  | 50MM  | 500KGS | .95 X 0.14 X 0.14 | 25KG    |
| No. 1 | 640MM  | 1280MM   | 760MM  | 60MM  | 1TON   | 1.0 X 0.3 X 0.3   | 60KG    |
| No. 2 | 800MM  | 1600MM   | 1085MM | 75MM  | 2TON   | 1.2 X 0.35 X 0.35 | 90KG    |
| No. 3 | 1200MM | 2400MM   | 1000MM | 90MM  | 3TON   | 1.7 X 0.4 X 0.4   | 150KG   |
| No. 4 | 1200MM | 2400MM   | 1000MM | 90MM  | 4TON   | 1.7 X .04 X 0.4   | 190KG   |