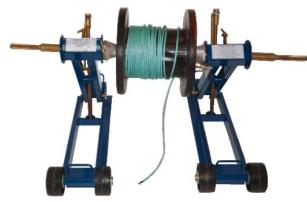

Suppled with a set of hollow spindles.

|       |        |          | _      |       |        |                   |         |
|-------|--------|----------|--------|-------|--------|-------------------|---------|
| SIZE  | DRUM   | DRUM DIA | DRUM   | DRUM  | DRUM   | SHIPPING DIM.     | WEIGHT  |
|       | RADIUS |          | WIDTH  | SHAFT | WEIGHT |                   | PER SET |
| 500KG | 600MM  | 1200MM   | 760MM  | 50MM  | 500KGS | .95 X 0.14 X 0.14 | 25KG    |
| No. 1 | 640MM  | 1280MM   | 760MM  | 60MM  | 1TON   | 1.0 X 0.3 X 0.3   | 60KG    |
| No. 2 | 800MM  | 1600MM   | 1085MM | 75MM  | 2TON   | 1.2 X 0.35 X 0.35 | 90KG    |
| No. 3 | 1200MM | 2400MM   | 1000MM | 90MM  | 3TON   | 1.7 X 0.4 X 0.4   | 150KG   |
| No. 4 | 1200MM | 2400MM   | 1000MM | 90MM  | 4TON   | 1.7 X .04 X 0.4   | 190KG   |

**DRUM JACK NO.2** 

DRUM JACK NO.2 with Ball Bearing Head

**DRUM JACK NO.2 FOLDED DOWN** FOR TRANSPORTATION.

**DRUM JACK NO.4 FOLDED DOWN** FOR TRANSPORTATION.