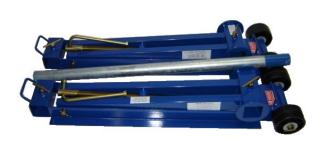

## **SCISSOR LIFT JACKS**

**DRUM JACK 500KG** 

Available sizes: 1/2Ton, 1Ton, 2Ton, 3Ton & 4Ton lifting capacity. Provided with lifting handles and wheels for easy handling. The jacks fold down flat for transport and storage. Each jack is labelled with rating and instructions for use.

**DRUM JACK NO.2** 

DRUM JACK NO.2 with Ball Bearing Head

**DRUM JACK NO.2 FOLDED DOWN** FOR TRANSPORTATION.

**DRUM JACK NO.4 FOLDED DOWN** FOR TRANSPORTATION.