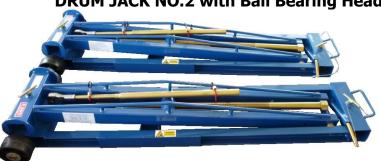

**DRUM JACK NO.2** 

DRUM JACK NO.2 with Ball Bearing Head

**DRUM JACK NO.2 FOLDED DOWN** FOR TRANSPORTATION.

**DRUM JACK NO.4 FOLDED DOWN** FOR TRANSPORTATION.