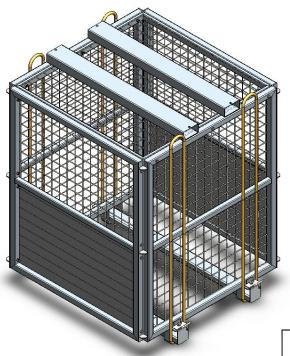

## **Type BSN Brick Cage**

The type BSN Brick Cage is designed to convey pallets of bricks or similar loose products safely to a work location via overhead crane. Suitable for 1200mm square pallets (1240mm clear inside). Signage Panels have been added to 2 opposite sides outside the Mesh panelling.

Two standard sizes available BSN6 and BSN6H.

Unit is supplied standard as a "Flat Pack" or may be fully assembled upon request.