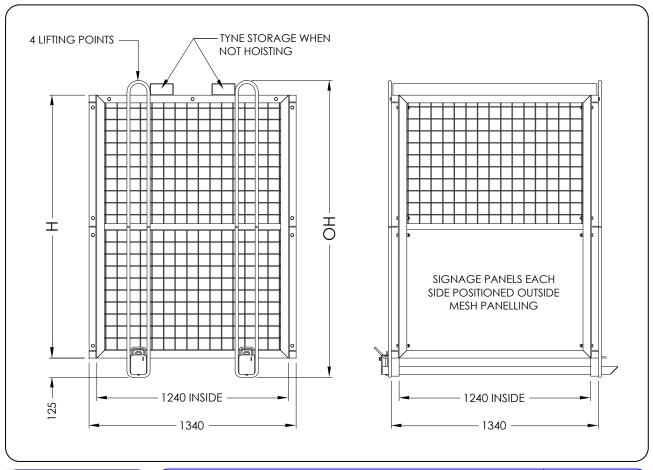

## **Type BSN Brick Cage**

The type BSN Brick Cage is designed to convey pallets of bricks or similar loose products safely to a work location via overhead crane. Suitable for 1200mm square pallets (1240mm clear inside). Signage Panels have been added to 2 opposite sides outside the Mesh panelling.

## **SPECIFICATIONS:**

- 4 Point Lift
- Lift Capacity 2000kg
- Zinc Plated Finish
- Tine storage when not hoisting
- Chains not included.

|       | PALLET MAX.<br>HEIGHT | BRICK CAGE<br>OVERALL HEIGHT | UNIT<br>WEIGHT | UNIT FLAT PACK<br>SIZE |
|-------|-----------------------|------------------------------|----------------|------------------------|
| TYPE  | Н                     | ОН                           | KG             | mm                     |
| BSN6  | 1500                  | 1720                         | 255            | 1750 x 1370 x 475      |
| BSN6H | 1700                  | 1920                         | 280            | 1950 x 1370 x 475      |