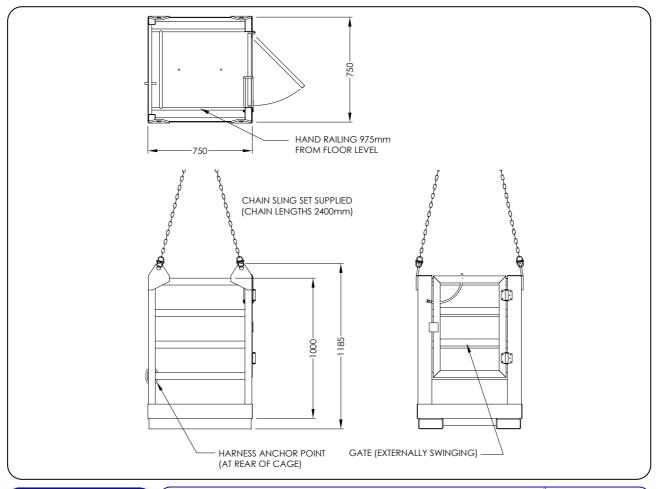

## **Type WP-C4 Crane Cage Work Platform**

The type WP-C4 Crane Cage Work Platform has been designed strictly in accordance with Australian Standard AS 1418.17 and is suitable for a maximum of one person. Work performed in this Cage shall be limited to special tasks of short duration in situations where necessary to elevate personnel where it is not practicable to erect scaffolds or use a specially designed device. Fork Arm slippers are provided for transport purposes only. The standard finish on the Cage is painted enamel in 'Safety Yellow'.

## **SPECIFICATIONS:**

- Suitable for 1 person
- Safe Working Load (SWL) 250kg
- Unit Weight 120kg
- Pocket Size 165 x 65mm
- Pocket Centres 555mm
- Supplied with Lifting Chains

(Lifting Chains not shown)