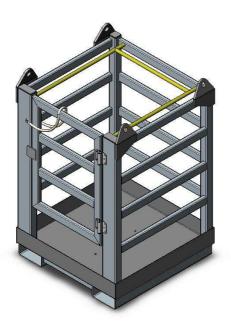

## **Type WP-C4 Crane Cage Work Platform**

The type WP-C4 Crane Cage Work Platform has been designed strictly in accordance with Australian Standard AS 1418.17 and is suitable for a maximum of one person. Work performed in this Cage shall be limited to special tasks of short duration in situations where necessary to elevate personnel where it is not practicable to erect scaffolds or use a specially designed device. Fork Arm slippers are provided for transport purposes only. The standard finish on the Cage is painted enamel in 'Safety Yellow'.

## **SPECIFICATIONS:**

- Suitable for 1 person
- Safe Working Load (SWL) 250kg
- Unit Weight 120kg
- Pocket Size 165 x 65mm
- Pocket Centres 555mm
- Supplied with Lifting Chains

(Lifting Chains not shown)