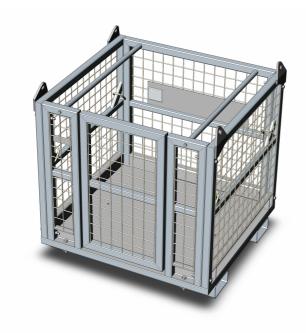

## **Type WP-NC Crane Cage Work Platform**

The type WP-NC Crane Cage Work Platform has been designed strictly in accordance with Australian Standard AS 1418.17 and is suitable for a maximum of four people. Work performed in this Cage shall be limited to special tasks of short duration in situations where necessary to elevate personnel where it is not practicable to erect scaffolds or use a specially designed device. Fork Arm slippers are provided for transport purposes only. The standard finish on the Cage is Zinc finish.

## **SPECIFICATIONS:**

- Suitable for 4 people
- Safe Working Load (SWL) 500kg
- Unit Weight 270kg
- Supplied with Lifting Chains

(Lifting Chains not shown)

Drawing: WP-NC-Sales

Issue: **A** — 23<sup>rd</sup> April 2013