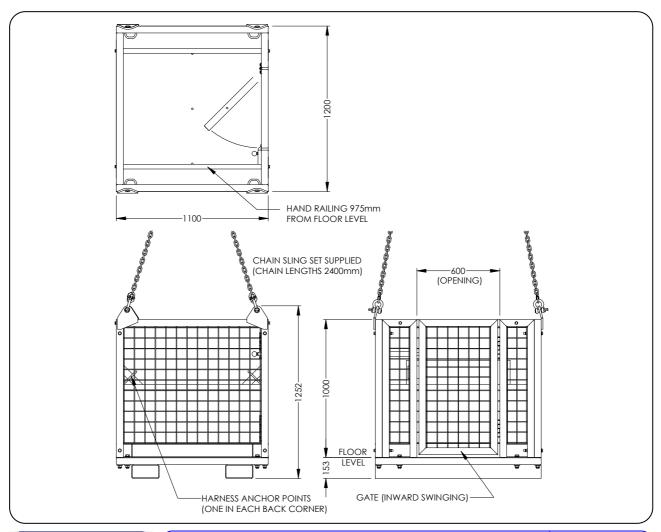

## **SPECIFICATIONS:**

- Suitable for 4 people
- Safe Working Load (SWL) 500kg
- Unit Weight 270kg
- Supplied with Lifting Chains

(Lifting Chains not shown)

Drawing: WP-NC-Sales

Issue: **A** — 23<sup>rd</sup> April 2013