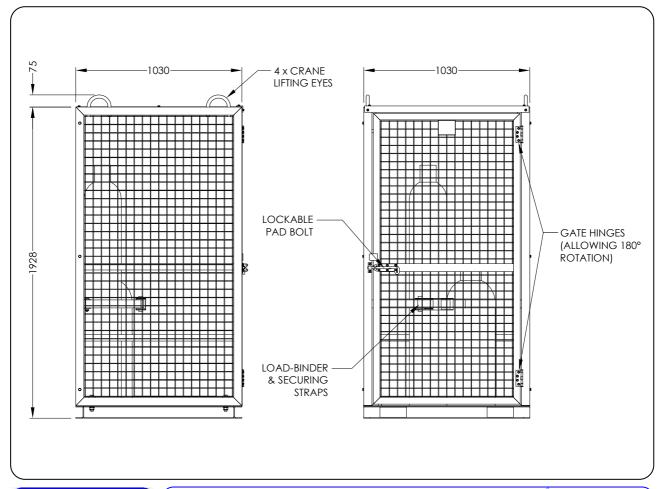

## **Type GB-CM2 Gas Cylinder Storage Cage**

The type GB-CM2 Gas Cylinder Storage Cage has been designed primarily as a secure storage unit for building sites and mines. The lockable gate, mesh sides and roof sheeting ensure cylinder and gear security. The Cage is fitted with a 4 point Crane lift and Forklift pockets underneath for transport. The internal loadbinder prevents cylinder movement during transport.

## **SPECIFICATIONS:**

- Safe Working Load (SWL) 750kg
- Unit Weight 160kg
- Pocket Size 165 x 65mm
- Pocket Centres 665mm
- Horizontal C of G 515mm
- Vertical C of G 700mm

Drawing: **GB-CM2-Sales**Issue: **B** — 28<sup>th</sup> September 2009