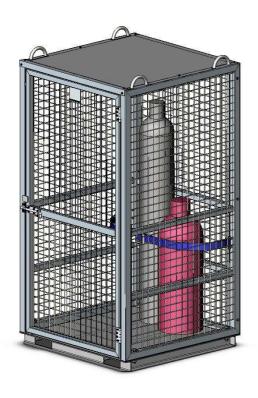

## **Type GB-CM2 Gas Cylinder Storage Cage**

The type GB-CM2 Gas Cylinder Storage Cage has been designed primarily as a secure storage unit for building sites and mines. The lockable gate, mesh sides and roof sheeting ensure cylinder and gear security. The Cage is fitted with a 4 point Crane lift and Forklift pockets underneath for transport. The internal loadbinder prevents cylinder movement during transport.

The standard finish on the Cage is Zinc Plated.