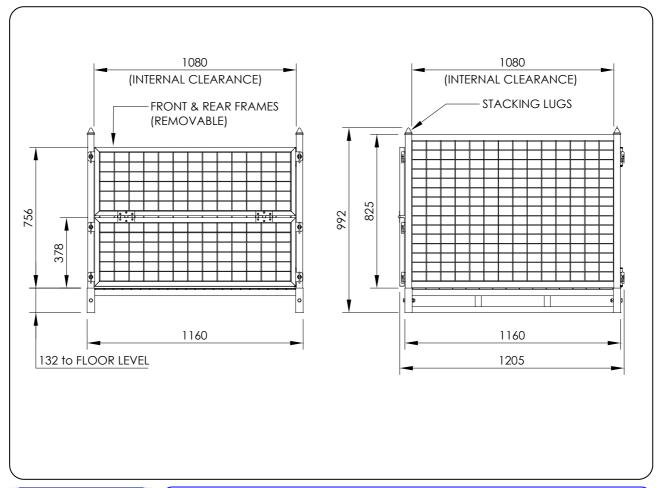

(Front Top Frame & Rear Frame shown in Open position)

## **Type PCM-01 Stillage Cage**

This multi-use pallet size cage is designed to suit all warehousing and storage requirements with the advantage of being quickly dismantled for valuable space saving and transport efficiency. This durable, economical cage can be transported by Forklift or Pallet Trolley and can be stacked up to 4 high when empty and 2 high when loaded. Front drop down gate and rear hinge gate are both removable and are able to be opened for easy access, even when stacked. Optional galvanised sheet metal flooring which fits over the existing mesh Base Frame, is available upon request.