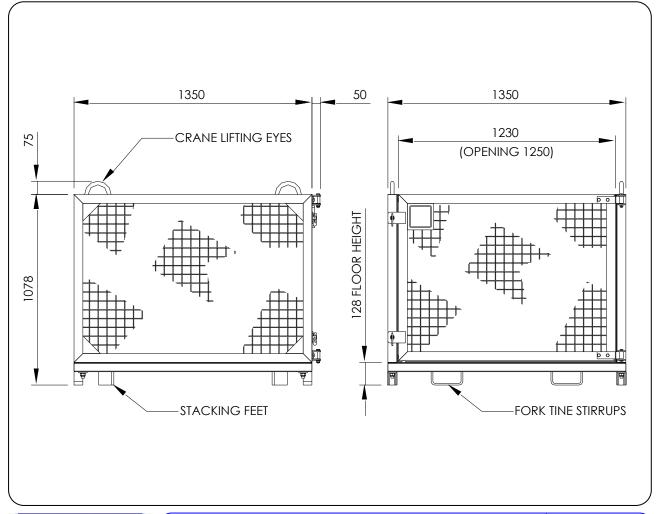

The standard Cage is 1350mm square overall and 1153mm high with a gate opening of 1250mm. Stacking Feet underneath the Cage allow it to be stacked on top of each other – 3 high when empty, 2 high when full.