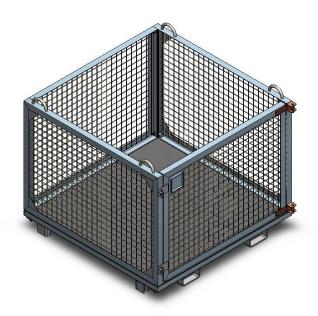

## **Type CSPN Crane Goods Cage**

The type CSPN Crane Goods Cage is designed to convey loose or palleted goods using either a Forklift or Crane. The full width gate allows 1200mm square pallets to be placed inside the Cage if required.

The standard Cage is 1350mm square overall and 1153mm high with a gate opening of 1250mm. Stacking Feet underneath the Cage allow it to be stacked on top of each other – 3 high when empty, 2 high when full.