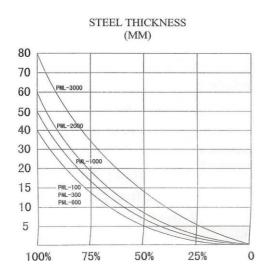

## **Rate of Reduction Graph**

| MODEL                            | PML-1      | PML-3      | PML-6      | PML-10     | PML-20     | PML-30     | PML-60     |
|----------------------------------|------------|------------|------------|------------|------------|------------|------------|
| Rated Capacity (kg)              | 100        | 300        | 600        | 1000       | 2000       | 3000       | 6000       |
| Suitable Thickness of Plate (mm) | > 25       | > 35       | > 40       | > 50       | > 60       | > 80       | > 120      |
| Plate Material                   | ≤45# steel |
| Carbon Content                   | Low        |