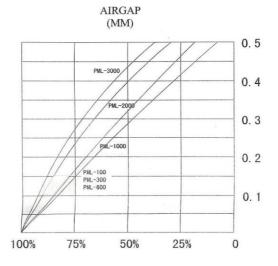

## **Rate of Reduction Graph**

| MODEL                            | PML-1      | PML-3      | PML-6      | PML-10     | PML-20     | PML-30     | PML-60     |
|----------------------------------|------------|------------|------------|------------|------------|------------|------------|
| Rated Capacity (kg)              | 100        | 300        | 600        | 1000       | 2000       | 3000       | 6000       |
| Suitable Thickness of Plate (mm) | > 25       | > 35       | > 40       | > 50       | > 60       | > 80       | > 120      |
| Plate Material                   | ≤45# steel |
| Carbon Content                   | Low        |