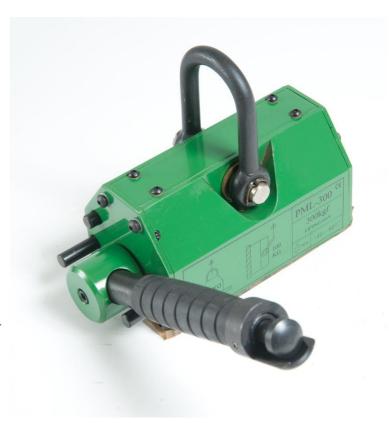

## PACIFIC MAGNETIC LIFTERS

Pacific Magnetic Lifters can be used in various industries for the lifting and moving of steel, engine parts, semi-manufactured goods and moulds, Due to its magnetic force, there is no need to use slings, clamps or other holding devices. This will eliminate the chance of damaging the lifted materials.

#### **Features**

- The magnetic lifter features a breakaway force 3.5 times greater than the working load limit.
- Weight capacities are available from 100kg to 6000kg.
- No electricity needed which will increase product safety. Once operated there is less than 1% residual magnetism.
- The simple switch and safety button design allows for one handed operation.
- Use of plate with high-carbon content will reduce the absorbability to less than 50% of rated capacity.
   Use of plate with high carbon content is not recommended.