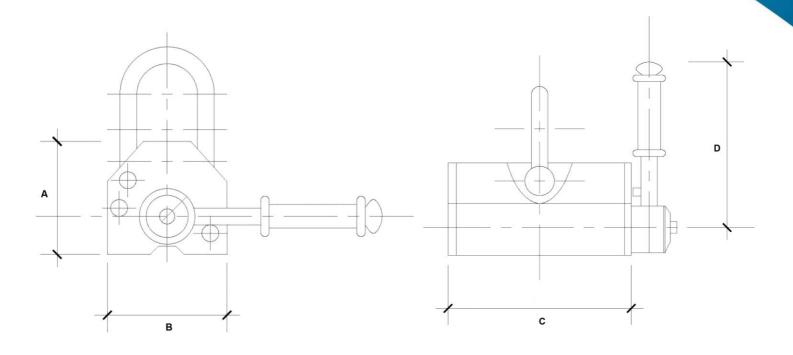

## **Dimensions** (in mm)

| MODEL | PML-1 | PML-3 | PML-6 | PML-10 | PML-20 | PML-30 | PML-60 |
|-------|-------|-------|-------|--------|--------|--------|--------|
| Α     | 67    | 91    | 117   | 163    | 212    | 261    | 355    |
| В     | 62    | 92    | 122   | 176    | 234    | 286    | 430    |
| С     | 92    | 162   | 232   | 258    | 378    | 458    | 600    |
| D     | 126   | 155   | 196   | 285    | 426    | 521    |        |