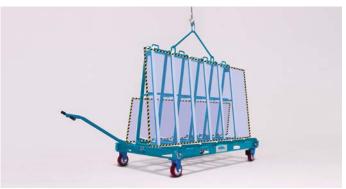

The frame features two (2) eyelets that can be used to lift the frame with an overhead crane. Space is provided on all base sides for forklift transport. Quick release mounting pins change the unit from a mobile A-frame to a stationary A-frame.