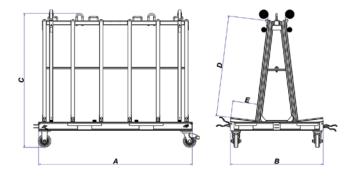

| CAT. NO.   | LENGTH (A) | WIDTH (B) | HEIGHT -<br>GROUND<br>TO TOP OF<br>FRAME (C) | LOAD<br>HEIGHT (D) | STEP DEPTH<br>(E) | NET WEIGHT | LIFTING<br>WITH<br>EYELETS | ROLLING<br>CAPACITY | STATIONARY<br>WITHOUT<br>CASTERS |
|------------|------------|-----------|----------------------------------------------|--------------------|-------------------|------------|----------------------------|---------------------|----------------------------------|
| CRL83100AU | 1544mm     | 973mm     | 1282mm                                       | 890mm              | 290mm             | 157kg      | 2500kg                     | 2000kg              | 8000kg                           |
| CRL81100AU | 1824mm     | 1100mm    | 1550mm                                       | 1190mm             | 333mm             | 167kg      | 2500kg                     | 2000kg              | 14000kg                          |
| CRL84100AU | 1824mm     | 1100mm    | 1986mm                                       | 1569mm             | 349mm             | 188kg      | 2500kg                     | 2000kg              | 14000kg                          |
| CRL87100AU | 2194mm     | 1100mm    | 1980mm                                       | 1569mm             | 296mm             | 210kg      | 2500kg                     | 2000kg              | 14000kg                          |
| CRL89100AU | 2400mm     | 1200mm    | 2380mm                                       | 1971mm             | 339mm             | 259kg      | 2500kg                     | 2000kg              | 14000kg                          |