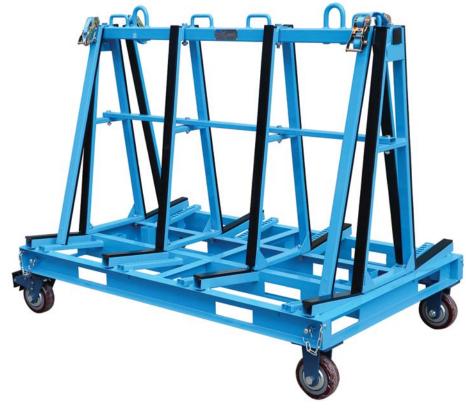

## One Stop A Frames

The CRL One Stop A-Frame is designed for transporting material and storing it in the factory or on the job site. The glass sheets are placed on special rubber profiles and secured with four (4) ratchet securing bars. The center section can be used to store tools and equipment.

The frame features two (2) eyelets that can be used to lift the frame with an overhead crane. Space is provided on all base sides for forklift transport. Quick release mounting pins change the unit from a mobile A-frame to a stationary A-frame.