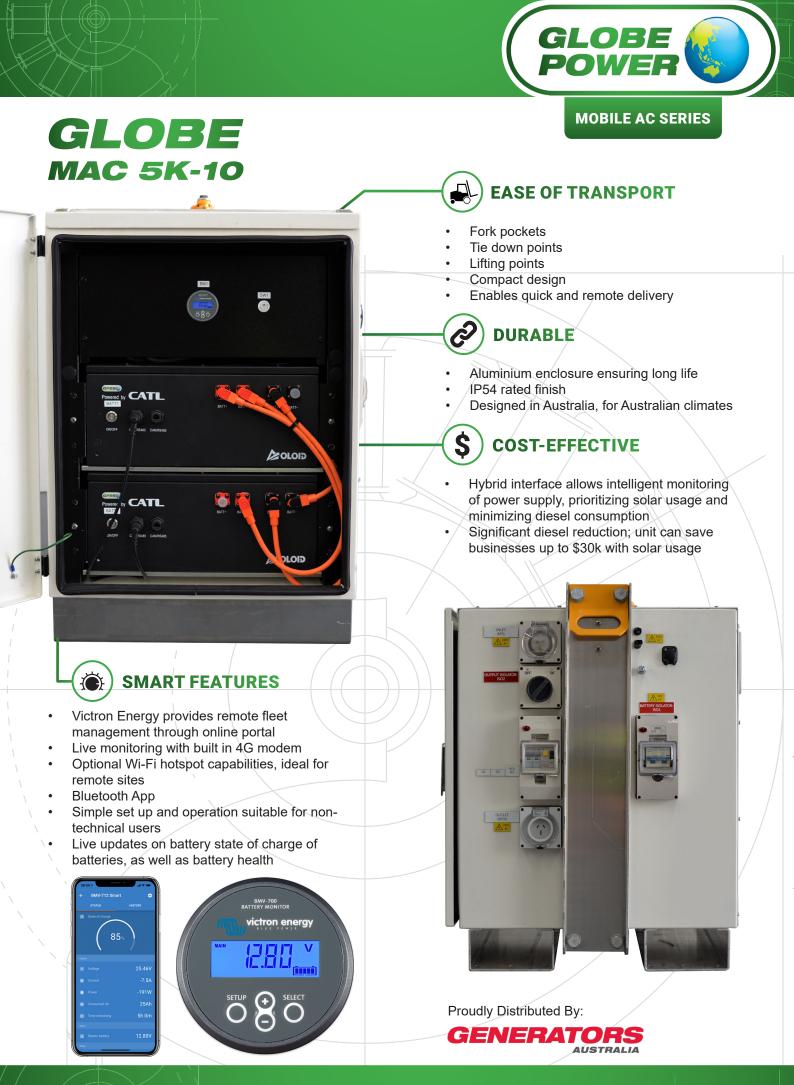

# GLOBE MAC 5K-10

## GENERAL

Model Voltage Output Power Frequency **BATTERY** 

Battery Type Battery Voltage AC Output Capacity Recharge Time Fast Charge

## **OPERATIONAL DATA**

Operating Temperature Altitude IP Rating Input Type Output Type **NOISE LEVEL** 

Sound pressure at m/dB

Dimensions (HxWxD) Weight Mobile AC 5k-10-VS 240v AC 5kVA continuous load at 25°C 50Hz GLOBE

CATL- Lithium Iron Phosphate 48V DC 8.3kWh 3 hours (10-100%) 50% battery capacity in 1 hour (SOC between 10-80%)

0°C - 50°C (derates above 25°C) 0 - 1500m (>1500m derating) IP54 15A 3 pin plug - IP66 with 5m lead 15A 3 pin GPO - IP66

35

1000 x 700 x 700 180 kg n For OF TRANSPOR

DURABLE

Proudly Distributed By:

Tim Helfers - Managing Director tim.helfers@generatorsaustralia.com.au 0429 935 398

Matt Draper - Sales Manager matt.draper@generatorsaustralia.com.au 0417 824 914