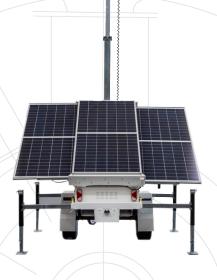

## METRO GP43K

## **OPERATIONAL DATA**

Wind Rating
Working Temperature
BATTERY

Battery
Runtime
Solar
Solar Tilt
Efficiency (solar)
Data Logging (10min intervals)

Dimensions (Stowed)
Dimensions (Deployed)
Weight

Metro - GP43k 43,000 7.5 meters Electric/Cable 4 x 100w LED Modules 130 x 120m at 3 lux 355° 70° Single Axle

4 x Manual Included Wheel lock / hitch lock

Timer, day/night modes

14'

100km/h 0°-50° (-25° with optional kit)

7.7kWh Lithium
29 Hours
1.62kWp
45°
1 hour of sun/4 hours of light
4 months storage

2600 x 1500 x 2900 (LxWxH) 3100 x 3600 x 7700 (LxWxH) 1200kg