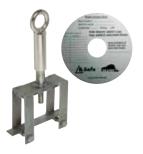

-Safe Anchors are suitable for commercial, industrial and residential applications. It is important to ensure the structure, to which any anchor is installed, has sufficient strength (refer AS/NZS 1891.4) to sustain the applied load.

### **LOW PROFILE ANCHOR BOLTS**

#### BSC5006MRLP-L

Suitable for large flat pan roof profiles.











# BSL5006A

Angle bracket for timber rafter eyebolt installation.



#### BSL5000

Temporary roof anchor bracket.



## BSL5008

Concrete Anchor 16mm with 150mm thread length (not supplied with chemical).

BSC5006LS

Suitable for long

span profiles.

BSC5006LSLP-L

Suitable for long

span profiles.



### **STANDARD PROFILE ANCHOR BOLTS**

#### BSC5006MR

Suitable for large flat pan roof profiles.







BSC50060





### **BSC5006T**

Truss mounted.



# BSL5006L

Data plate.



# BSL5026

Ladder Access Bracket.



ANCHOR