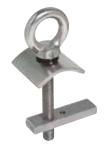

# **B-SAFE ANCHOR POINTS (CONT'D)**

### **B-SAFE 316 GRADE STAINLESS STEEL ANCHOR POINTS**

Rated at 22kN B-Safe anchor points are designed as permanent purlin mounted anchors. Affording quick and easy installation, B-Safe Anchors are suitable for commercial, industrial and residential applications. It is important to ensure the structure, to which any anchor is installed, has sufficient strength (refer AS/NZS 1891.4) to sustain the applied load.

### **LOW PROFILE ANCHOR BOLTS**

#### BSC5006MRLP-L

Suitable for large flat pan roof profiles.











# BSL5006A

Angle bracket for timber rafter eyebolt installation.



#### BSL5000

Temporary roof anchor bracket.



## BSL5008

Concrete Anchor 16mm with 150mm thread length (not supplied with chemical).

BSC5006LS

Suitable for long

span profiles.

BSC5006LSLP-L

Suitable for long

span profiles.



### **STANDARD PROFILE ANCHOR BOLTS**

#### BSC5006MR

Suitable for large flat pan roof profiles.







BSC50060





### **BSC5006T**

Truss mounted.



# BSL5006L

Data plate.



# BSL5026

Ladder Access Bracket.



ANCHOR