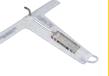

# **B-SAFE ANCHOR POINTS (CONT'D)**

### **B-SAFE 316 GRADE STAINLESS STEEL ANCHOR POINTS**

Rated at 22kN B-Safe anchor points are designed as permanent purlin mounted anchors. Affording quick and easy installation, B-Safe Anchors are suitable for commercial, industrial and residential applications. It is important to ensure the structure, to which any anchor is installed, has sufficient strength (refer AS/NZS 1891.4) to sustain the applied load.

### **LOW PROFILE ANCHOR BOLTS**

#### BSC5006MRLP-L

Suitable for large flat pan roof profiles.











# BSL5006A

Angle bracket for timber rafter eyebolt installation.



#### BSL5000

Temporary roof anchor bracket.



## BSL5008

Concrete Anchor 16mm with 150mm thread length (not supplied with chemical).

BSC5006LS

Suitable for long

span profiles.

BSC5006LSLP-L

Suitable for long

span profiles.



### **STANDARD PROFILE ANCHOR BOLTS**

#### BSC5006MR

Suitable for large flat pan roof profiles.







BSC50060





### **BSC5006T**

Truss mounted.



# BSL5006L

Data plate.



# BSL5026

Ladder Access Bracket.



ANCHOR