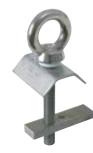

## BSL5008

Concrete Anchor 16mm with 150mm thread length (not supplied with chemical).

BSC5006LS

Suitable for long

span profiles.

BSC5006LSLP-L

Suitable for long

span profiles.