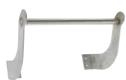

ntial applications. It is important to ensure the structure, to which any anchor is installed, has sufficient strength (refer AS/NZS 1891.4) to sustain the applied load.

### **LOW PROFILE ANCHOR BOLTS**

#### BSC5006MRLP-L

Suitable for large flat pan roof profiles.











# BSL5006A

Angle bracket for timber rafter eyebolt installation.



#### BSL5000

Temporary roof anchor bracket.



## BSL5008

Concrete Anchor 16mm with 150mm thread length (not supplied with chemical).

BSC5006LS

Suitable for long

span profiles.

BSC5006LSLP-L

Suitable for long

span profiles.



### **STANDARD PROFILE ANCHOR BOLTS**

#### BSC5006MR

Suitable for large flat pan roof profiles.







BSC50060





### **BSC5006T**

Truss mounted.



# BSL5006L

Data plate.



# BSL5026

Ladder Access Bracket.



ANCHOR