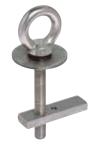

# **B-SAFE ANCHOR POINTS (CONT'D)**

### **B-SAFE 316 GRADE STAINLESS STEEL ANCHOR POINTS**

Rated at 22kN B-Safe anchor points are designed as permanent purlin mounted anchors. Affording quick and easy installation, B-Safe Anchors are suitable for commercial, industrial and residential applications. It is important to ensure the structure, to which any anchor is installed, has sufficient strength (refer AS/NZS 1891.4) to sustain the applied load.

### **LOW PROFILE ANCHOR BOLTS**

#### BSC5006MRLP-L

Suitable for large flat pan roof profiles.











# BSL5006A

Angle bracket for timber rafter eyebolt installation.



#### BSL5000

Temporary roof anchor bracket.



## BSL5008

Concrete Anchor 16mm with 150mm thread length (not supplied with chemical).

BSC5006LS

Suitable for long

span profiles.

BSC5006LSLP-L

Suitable for long

span profiles.



### **STANDARD PROFILE ANCHOR BOLTS**

#### BSC5006MR

Suitable for large flat pan roof profiles.







BSC50060





### **BSC5006T**

Truss mounted.



# BSL5006L

Data plate.



# BSL5026

Ladder Access Bracket.



ANCHOR