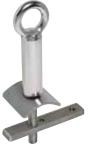

### **B-SAFE 316 GRADE STAINLESS STEEL ANCHOR POINTS**

Rated at 22kN B-Safe anchor points are designed as permanent purlin mounted anchors. Affording quick and easy installation, B-Safe Anchors are suitable for commercial, industrial and residential applications. It is important to ensure the structure, to which any anchor is installed, has sufficient strength (refer AS/NZS 1891.4) to sustain the applied load.