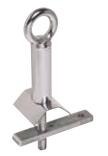

### **B-SAFE 316 GRADE STAINLESS STEEL ANCHOR POINTS**

Rated at 22kN B-Safe anchor points are designed as permanent purlin mounted anchors. Affording quick and easy installation, B-Safe Anchors are suitable for commercial, industrial and residential applications. It is important to ensure the structure, to which any anchor is installed, has sufficient strength (refer AS/NZS 1891.4) to sustain the applied load.