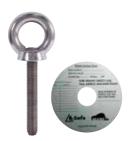

INLESS STEEL ANCHOR POINTS**

Rated at 22kN B-Safe anchor points are designed as permanent purlin mounted anchors. Affording quick and easy installation, B-Safe Anchors are suitable for commercial, industrial and residential applications. It is important to ensure the structure, to which any anchor is installed, has sufficient strength (refer AS/NZS 1891.4) to sustain the applied load.

### **LOW PROFILE ANCHOR BOLTS**

#### BSC5006MRLP-L

Suitable for large flat pan roof profiles.











# BSL5006A

Angle bracket for timber rafter eyebolt installation.



#### BSL5000

Temporary roof anchor bracket.



## BSL5008

Concrete Anchor 16mm with 150mm thread length (not supplied with chemical).

BSC5006LS

Suitable for long

span profiles.

BSC5006LSLP-L

Suitable for long

span profiles.



### **STANDARD PROFILE ANCHOR BOLTS**

#### BSC5006MR

Suitable for large flat pan roof profiles.







BSC50060





### **BSC5006T**

Truss mounted.



# BSL5006L

Data plate.



# BSL5026

Ladder Access Bracket.



ANCHOR