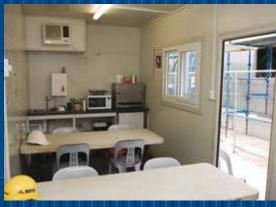

# **Lunch Room**

- Available in 20 and 40ft units
- Superior insulation, wall mounted reverse cycle air conditioning, window, lighting, power, kitchenette and instant hot water unit