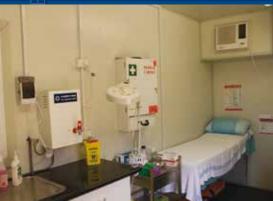

# **First Aid Room**

- · Available in 20ft units
- Superior insulation, wall mounted reverse cycle air conditioning, window, lighting, power, kitchenette and hot water unit