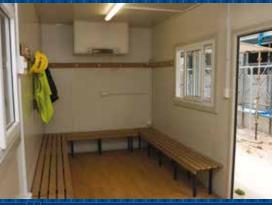

# **Change Room**

- Available in 20ft unit
- Superior insulation, wall mounted reverse cycle air conditioner, window, lighting, power, bench seating, coat hooks and exhaust fan