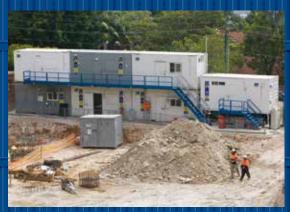

# **WORKSITE RANGE – CONSTRUCTION**

IDEAL SOLUTION FOR BUILDING SITE REQUIREMENTS
SITE OFFICE, LUNCH ROOM, CHANGE ROOM, FIRST AID ROOM, ABLUTIONS

As Australasia's largest provider of shipping containers, Royal Wolf provides a range of effective, rapidly installed portable building solutions.

All are built from heavy gauge steel and carry a 10kPa rating, making them ideal for construction sites with limited space as they stack easily and safely to double, triple or quadruple height. The units twist lock neatly onto the top of Royal Wolf's container hoardings and gantries. The worksite range is available with flexible rental options and each building type is modified to suit specific end use, with features such as power, water, secure locking and appropriate fitout. For rapid installation and full adaptability to any site, Royal Wolf can assist with all your project requirements.