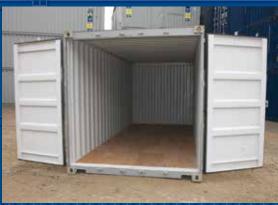

#### **Modifications and Accessories**

Customise your container to suit your individual needs. Options include:

- Windows and shutters
- External security bars, security locking
- Adjustable shelving, access ramps
- Storage racks, work benches
- Whirly birds, air conditioning
- Electrical fit-outs, ventilators
- Side and roller doors
- Customized painting, skylights