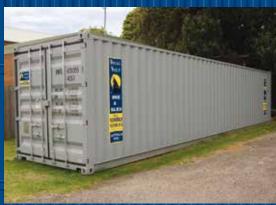

### **Main Types of Containers Available**

- General Storage ideal solution to most storage problems
- High Cube extra 30cm height, allowing more room for larger items
- High Cube Pallet Wide combines the extra height of a high cube, with an extra 6cm width to allow two Australian/New Zealand standard pallets to sit side by side on the floor

#### **Features**

- Available for hire and sale in a variety of sizes
- Weather and vermin proof
- Portable, robust and secure
- Customised modifications and fit outs to suit your needs
- Flexible delivery options
- New, used and refurbished units available