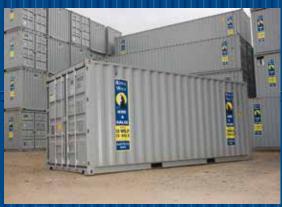

### **Main Types of Containers Available**

- General Storage ideal solution to most storage problems
- High Cube extra 30cm height, allowing more room for larger items
- High Cube Pallet Wide combines the extra height of a high cube, with an extra 6cm width to allow two Australian/New Zealand standard pallets to sit side by side on the floor

#### **Features**

- Available for hire and sale in a variety of sizes
- Weather and vermin proof
- Portable, robust and secure
- Customised modifications and fit outs to suit your needs
- Flexible delivery options
- New, used and refurbished units available