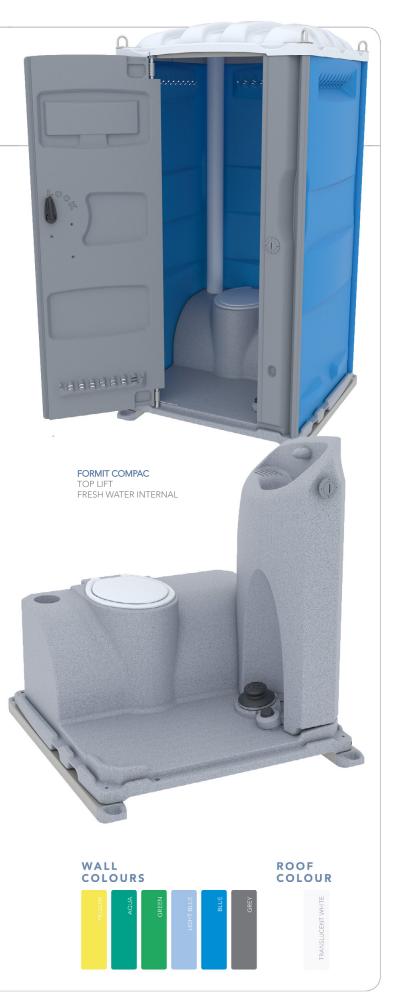

#### **FEATURES**

- New modern look with UV resistant walls
- Formit's unique one-piece bowl and base assembly
- Modern and spacious easy-clean interior
- Heavy duty steel skids
- Improved non-hinge door and handle design
- Range of colours to choose from
- Fresh water flushing and top lift available as optional extras
- No protruding internal fastenings
- Custom graphic imprinted in walls available
- Durable and lightweight design

#### **SPECIFICATIONS**

WASTE TANK: CAPACITY 265 LITRES FRESH WATER TANK: 90 LITRES (optional) SKID BASE: STEEL DIMENSIONS: HEIGHT 2193MM, WIDTH 1086MM, DEPTH 1200MM DOOR OPENING: 594MM

ALL MEASUREMENTS ARE APPROXIMATIONS ONLY AND ARE SUBJECT TO VARIATION

#### **OPTIONS**

The Formit Compac features a range of optional extras to suit your needs

FORMIT COMPAC - FRESH FLUSH

ENQUIRIES - EMAIL US AT info@formit.com.au