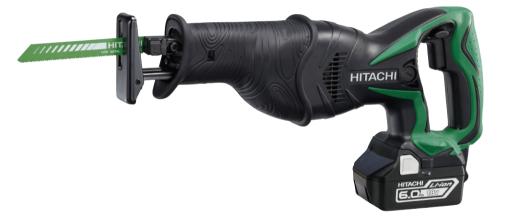

## 18V Slide Reciprocating Saw 03388040

| Specifications 999068 III     |                                                                                    |      |
|-------------------------------|------------------------------------------------------------------------------------|------|
| Capacity                      | Steel pipe                                                                         | 90mm |
|                               | Wood                                                                               | 90mm |
|                               | Steel plate                                                                        | 10mm |
| No Load Speed                 | 0 – 2,100 (min-1)                                                                  |      |
| Stroke length                 | 28mm                                                                               |      |
| Weight                        | 3.4Kg (with BSL1860 battery)                                                       |      |
| Length                        | 434mm (with BSL1860 battery)                                                       |      |
| Battery type (sold seperatly) | BSL1860: 18V 6.0Ah Lithium Ion Slide                                               |      |
| Standard accessories          | 2 x BSL1860 batteries, UC18YSL3 rapid charger with USB port, 1 x Blade and wrench. |      |
|                               |                                                                                    |      |

- Tool-less blade change for quick and easy blade replacement
- · Large size trigger for user comfort
- Blade can be mounted in either upward or downward direction extending applications
- Safety lock off button to prevent accidental start up
- Extreme high capacity 6.0Ah Li-ion batteries with multiple protection circuit provide long run time and protects the battery & tool from overload, over heat, over discharge & over charge