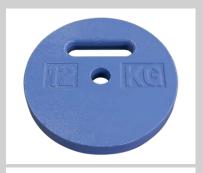

#### **Fixing devices:**

Set of chains Art. No. 01903

Flat roof support Art. No. 01911

Fixing frame Art. No. 01904

Bolt down flat roof support Art. No. 52104

Set of balcony clamps Art. No. 01902

Ballast weight Art. No. 01912