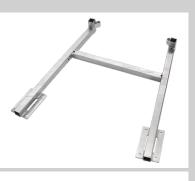

#### **Fixing devices:**

Set of chains Art. No. 01903

Flat roof support Art. No. 01911

Fixing frame Art. No. 01904

Bolt down flat roof support Art. No. 52104

Set of balcony clamps Art. No. 01902

Ballast weight Art. No. 01912