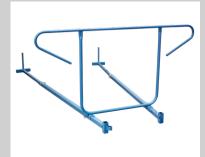

#### **Fixing devices:**

Set of chains Art. No. 01903

Flat roof support Art. No. 01911

Fixing frame Art. No. 01904

Bolt down flat roof support Art. No. 52104

Set of balcony clamps Art. No. 01902

Ballast weight Art. No. 01912