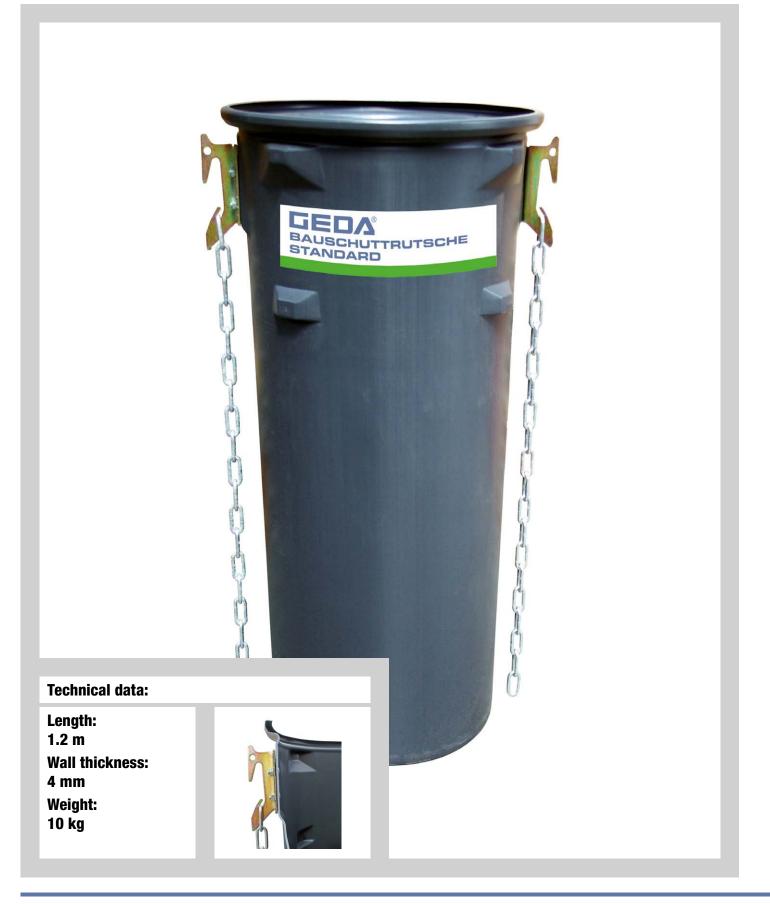

The GEDA Standard Rubbish Chute is made of high-quality plastic with 4 mm material thickness.

Both variants are equipped with double hooks to ensure secure attachment of the rubbish chutes – whether for use on walls, scaffolding, pitched roofs or flat roofs. A wide selection of different fastening elements ensures shortest possible setup times and efficient working. The range of convenient accessories allows dust-free working as well as simultaneous working at several stories.