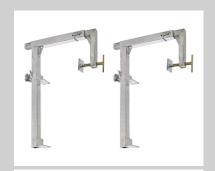

#### **Fixing devices:**

Set of chains Art. No. 01903

Flat roof support Art. No. 01911

Fixing frame Art. No. 01904

Bolt down flat roof support Art. No. 52104

Set of balcony clamps Art. No. 01902

Ballast weight Art. No. 01912