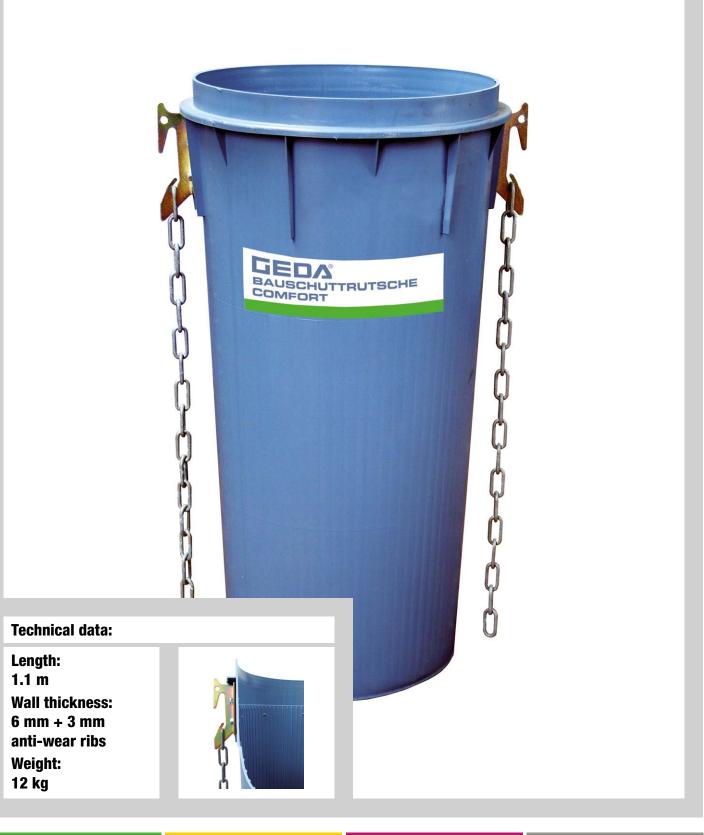

Highly impact-resistant plastic, 6 mm material thickness and additional 3 mm wearing ribs on the low/wear GEDA Comfort Rubbish Chute ensure an extremely long service life compared to conventional chutes.