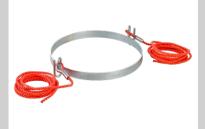

#### Accessories:

Dump hopper Art. No. 08922

Chute liner Art. No. 01919

Dump hopper Art. No. 01921

Hand winch (21 m rope) Art. No. 01907

**Chute branch section with chains** Art. No. 01922

Hand winch (41 m rope) Art. No. 01908