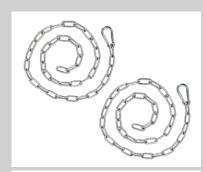

#### **Fixing devices:**

Set of chains Art. No. 01903

Flat roof support Art. No. 01911

Fixing frame Art. No. 01904

Bolt down flat roof support Art. No. 52104

Set of balcony clamps Art. No. 01902

Ballast weight Art. No. 01912