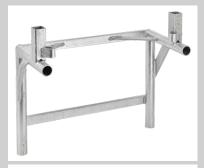

#### **Fixing devices:**

Set of chains Art. No. 01903

Flat roof support Art. No. 01911

Fixing frame Art. No. 01904

Bolt down flat roof support Art. No. 52104

Set of balcony clamps Art. No. 01902

Ballast weight Art. No. 01912