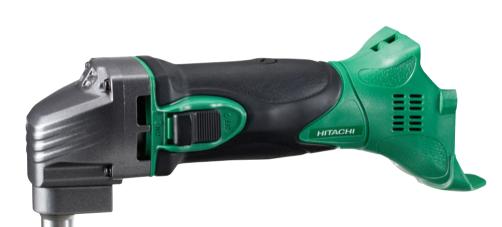

## CN18DSL(H4)

## 18V Slide 1.6mm Nibbler

| Specifications 999054       |                                        |
|-----------------------------|----------------------------------------|
| Cutting capacity            | Mild Steel Plate (400N/mm2) 1.6mm      |
|                             | Stainless Steel Plate (400N mm2) 1.2mm |
| Minimum Cutting<br>Radius   | 40mm                                   |
| Cutting Speed               | 1.8m/min*                              |
| Number of stokes at no load | 2,500 / min                            |
| Length                      | 295mm                                  |
| Weight                      | 2.1kg (with BSL1860)                   |
| *When cutting 1.6mm thick   | mild steel                             |

When cutting 1.6mm thick mild steel

- 180 degree 3 stop die holder allows easy straight, right and left cutting
- Safety anti-start override circuit protects the operator from the risk of sudden start of operation when the battery is loaded while the slide switch is turned on
- Aluminium cover for high rigidity
- Externally accessible brushes facilitating easy service
- Punch and die have 300m steel service life when cutting capacity is 1.6mm
- Replacement Punch & Die available separately:
- Punch : 998030
- Die Assembly Blade : 998039
- Available 'Naked' only