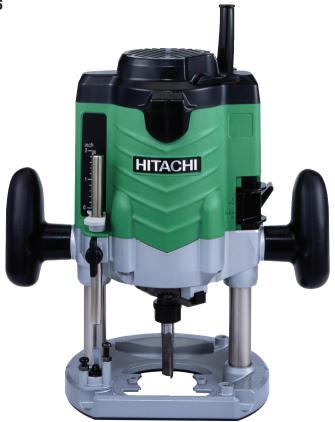

## M12SE(H1)

HITACHI Inspire the Next

12.7mm (1/2") Single Speed Router 02025796

| Specifications 999038 |                                           |
|-----------------------|-------------------------------------------|
| Collet chuck          | 12.7mm                                    |
| Input power           | 1,700W                                    |
| No load speed         | 22,000 (min-1)                            |
| Main body stroke      | 65mm                                      |
| Weight                | 5.3kg                                     |
| Standard accessories  | Straight guide, template guide and wrench |

- Powerful 1,700W motor allows efficient plunge cutting and edge rounding applications
- Lightweight and compact allowing easy handling and job versatility when performing free hand cutting
- Angle adjustable handle allows for improved ergonomics and handling
- Height adjustable cutting scale for increased accuracy and fine adjustment