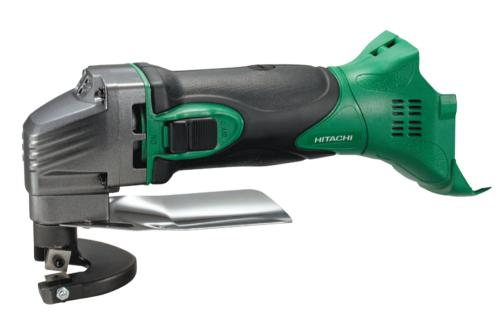

## 18V Slide 1.6mm Shear

## Specifications

|        | ٠. |
|--------|----|
| agansa |    |
|        |    |

| Cutting consoity            | Mild Steel Plate (400N/mm2) 1.6mm      |  |  |
|-----------------------------|----------------------------------------|--|--|
| Cutting capacity            | Stainless Steel Plate (400N mm2) 1.2mm |  |  |
| Minimum Cutting Radius      | 25mm                                   |  |  |
| Cutting Speed               | 5.0m/min*                              |  |  |
| Number of stokes at no load | 5,300 / min                            |  |  |
| Length                      | 295mm                                  |  |  |
| Weight                      | 2.2kg (with BSL1860)                   |  |  |
|                             |                                        |  |  |

\*When cutting 1.6mm thick mild steel

- Unique cutting design allows for fast cutting and tight 25mm minimum cutting radius
- Easily replaceable cutter blades have 8 cutting edges each for extended service life
- Metal guard protects operator's hand from metal trimmings
- Safety anti-start override circuit protects the operator from the risk of sudden start of operation when the battery is loaded while the slide switch is turned on
- · Aluminium cover for high rigidity
- · Externally accessible brushes facilitating easy service
- Replacement cutter blades available separately:
- Moving blade : 998000
- · Stationary Blade: 998001
- · Available 'Naked' only