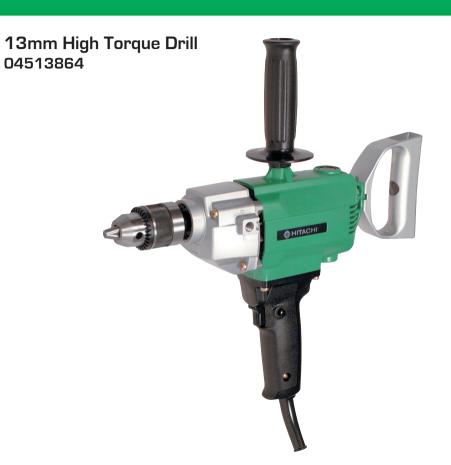

## **D13**

| Specifications       |                                 | Auto Stop | 999073 |
|----------------------|---------------------------------|-----------|--------|
| Chuck                | 13mm keyed                      |           |        |
| Capacity             | Steel: 13mm<br>Wood: 40mm       |           |        |
| Input power          | 720W                            |           |        |
| No load speed        | 550 (min-1)                     |           |        |
| Weight               | 3.0kg                           |           |        |
| Length               | 378mm                           |           |        |
| Standard accessories | Chuck key, "D'<br>and side hand |           | handle |

- Powerful 720W motor for high torque applications
- Forward and reversible for convenience
- Heavy duty keyed chuck for the toughest jobs
- Triple reduction gearing for high torque applications
- · Aluminium front cover for durability
- · Ideal for mixing applications and timber augers