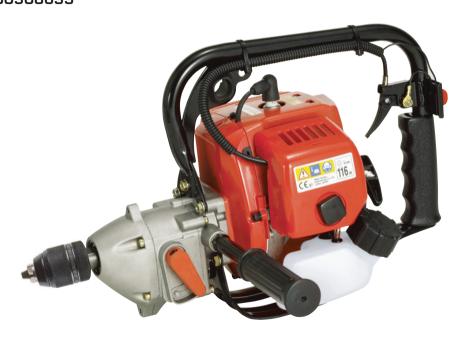

## DW25EF(HD)

## **Specifications**

| Engine displacement   | 26.9cc                    |
|-----------------------|---------------------------|
| Max power             | 0.88kW                    |
| Drill chuck capacity  | 13mm                      |
| Max drilling capacity | 25.4mm (timber)           |
| Gear ratio            | 19.7:1                    |
| Chuck speed           | 390rpm at a rated 8000rpm |
| Reverse rotation      | Yes – by lever            |
| Fuel tank capacity    | 670mL                     |
| Fuel mix              | 50:1                      |
| Sound pressure level  | 91.2dB(A)                 |
| Dry weight            | 5.4kg                     |
|                       |                           |

- S-Start reduces the amount of pull force required to start the engine by up to 50%
- The 13mm metal keyless chuck ensures long life and durability
- Clutch assembly ensures safety for the user in starting & drilling
- Reverse mode is easily engaged by a lever allowing for a simple rotation direction change
- Heavy duty steel guard under the fuel tank offers protection to the underside of the tank