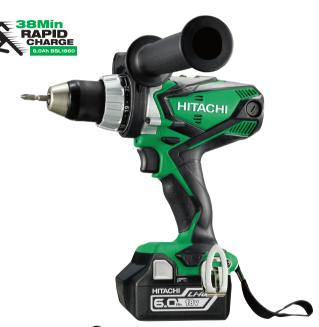

## DS18DSDL(HX)

## 18V Slide Driver Drill

Also Available 'Naked' DS18DSDL(H4) 01857581

| Specifications 2999054 III |                                                                                                                              |      |
|----------------------------|------------------------------------------------------------------------------------------------------------------------------|------|
| Capacity                   | Wood                                                                                                                         | 65mm |
|                            | Steel                                                                                                                        | 13mm |
| No load speed              | 0 - 350 / 0 - 1,600 (min-1)                                                                                                  |      |
| Max. torque                | Hard                                                                                                                         | 95Nm |
|                            | Soft                                                                                                                         | 46Nm |
| Chuck type                 | 13mm keyless                                                                                                                 |      |
| Weight                     | 2.1kg (with BSL1860 battery)                                                                                                 |      |
| Length                     | 228mm (with BSL1860 battery)                                                                                                 |      |
| Battery type               | BSL1860: 18V 6.0Ah Lithium ion slide                                                                                         |      |
| Standard accessories       | 2 x BSL1860 batteries, UC18YSL3 rapid charger with cooling system & USB port, steel belt hook, stackable case and driver bit |      |

- 13mm single sleeve metal keyless chuck with automatic spindle lock provides high strength & effortless usability
- Aluminium cover for high rigidity
- 2 speed gearbox with all metal gears ensures maximum power, performance and resilience
- 22 stage adjustable clutch allows for a precise adjustment when driving screws
- · Externally accessible brushes facilitating easy service
- Extreme high capacity 6.0Ah Li-ion batteries with multiple protection circuit provide long run time and protects the battery & tool from overload, over heat, over discharge & over charge