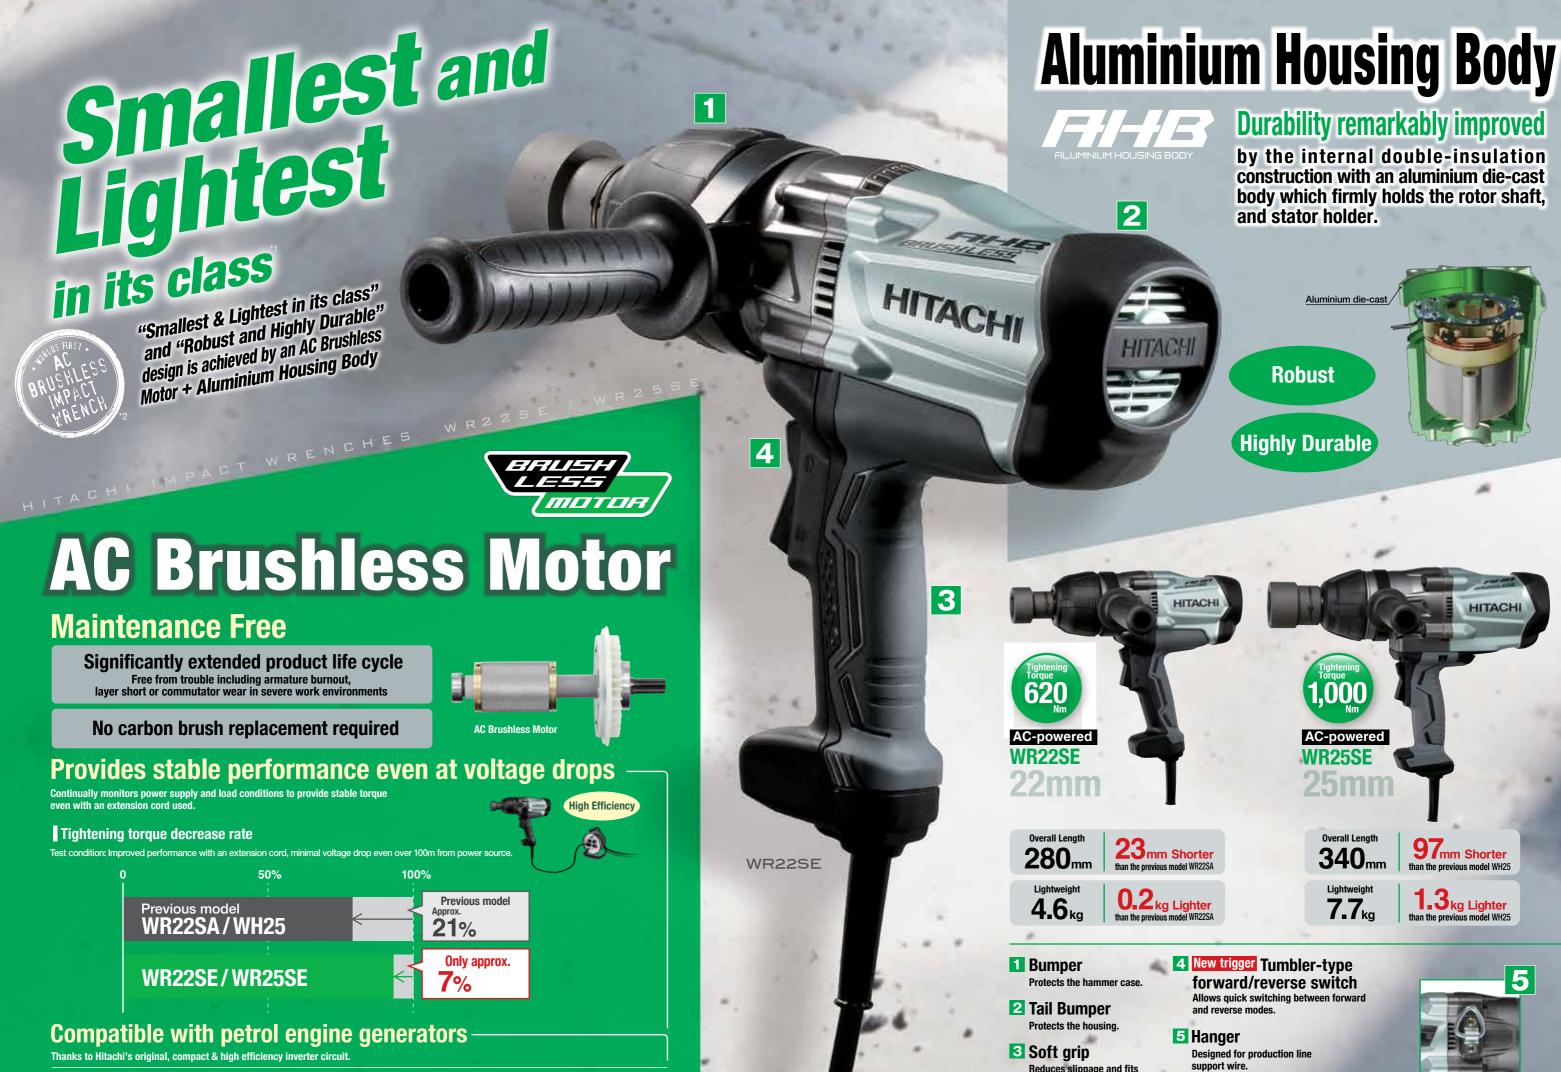

### **Hitachi Impact Wrenches with Brushless Motors**

**WR22SE AC-powered** 

**HHB** 

AC-powered **25mm** 

### **Specifications**

| Model                |                   | WR22SE                   | WR25SE                    |
|----------------------|-------------------|--------------------------|---------------------------|
| Capacity             | Ordinary Bolt     | 14 - 24mm                | 22 - 30mm                 |
|                      | High Tension Bolt | 16 - 22mm                | 22 - 24mm                 |
| Input Power          |                   | 800W <sup>-1</sup>       | 900W <sup>-2</sup>        |
| Tightening Torque    |                   | 620Nm                    | 1,000Nm                   |
| No Load Speed        |                   | 1,400/min.               | 1,100/min.                |
| Impact Rate          |                   | 2,000/min.               | 1,500/min.                |
| Square Drive         |                   | 19mm                     | 25.4mm                    |
| Length               |                   | 280mm                    | 340mm                     |
| Weight               |                   | 4.6kg                    | 7.7kg                     |
| Standard Accessories |                   | Side handle, carrying of | case. Socket not included |

<sup>800</sup>W brushless motor is equivalent to 950W brushed motor

## **HITACHI Inspire the Next**

www.hitachi-powertools.com.au  **Hitachi Impact Wrenches with Brushless Motors** 

19mm WR22SE 25mm WR25SE

comfortably in the hand.

\*1 As of November 2014. Among 22/25mm-class impact wrenches made by leading power tool manufacturers. (surveyed by Hitachi Kok \*2 As of November 2014. Among impact wrenches made by leading power tool manufacturers. (surveyed by Hitachi Koki.)