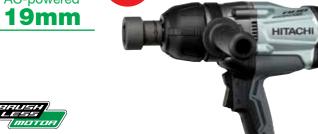

### **Hitachi Impact Wrenches with Brushless Motors**

**WR22SE AC-powered** 

**HHB** 

AC-powered **25mm** 

### **Specifications**

| Model                |                   | WR22SE                   | WR25SE                    |
|----------------------|-------------------|--------------------------|---------------------------|
| Capacity             | Ordinary Bolt     | 14 - 24mm                | 22 - 30mm                 |
|                      | High Tension Bolt | 16 - 22mm                | 22 - 24mm                 |
| Input Power          |                   | 800W <sup>-1</sup>       | 900W <sup>-2</sup>        |
| Tightening Torque    |                   | 620Nm                    | 1,000Nm                   |
| No Load Speed        |                   | 1,400/min.               | 1,100/min.                |
| Impact Rate          |                   | 2,000/min.               | 1,500/min.                |
| Square Drive         |                   | 19mm                     | 25.4mm                    |
| Length               |                   | 280mm                    | 340mm                     |
| Weight               |                   | 4.6kg                    | 7.7kg                     |
| Standard Accessories |                   | Side handle, carrying of | case. Socket not included |