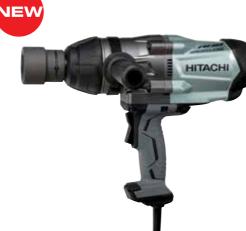

### **Hitachi Impact Wrenches with Brushless Motors**

**WR22SE AC-powered** 

**HHB** 

AC-powered **25mm** 

### **Specifications**

| Model                |                   | WR22SE                   | WR25SE                    |
|----------------------|-------------------|--------------------------|---------------------------|
| Capacity             | Ordinary Bolt     | 14 - 24mm                | 22 - 30mm                 |
|                      | High Tension Bolt | 16 - 22mm                | 22 - 24mm                 |
| Input Power          |                   | 800W <sup>-1</sup>       | 900W <sup>-2</sup>        |
| Tightening Torque    |                   | 620Nm                    | 1,000Nm                   |
| No Load Speed        |                   | 1,400/min.               | 1,100/min.                |
| Impact Rate          |                   | 2,000/min.               | 1,500/min.                |
| Square Drive         |                   | 19mm                     | 25.4mm                    |
| Length               |                   | 280mm                    | 340mm                     |
| Weight               |                   | 4.6kg                    | 7.7kg                     |
| Standard Accessories |                   | Side handle, carrying of | case. Socket not included |