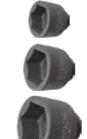

|  |  |
| Input power          | 370W                                                       |  |  |
| Tightening torque    | 360Nm                                                      |  |  |
| No load speed        | 1,100, 1,300, 1,400 & 1,600 (min-1)                        |  |  |
| Impact rate          | 1,300, 1,500, 1,700 & 2,100 (min-1)                        |  |  |
| Square drive         | 12.7mm (1/2")                                              |  |  |
| Length               | 228mm                                                      |  |  |
| Weight               | 2.5kg                                                      |  |  |
| Standard accessories | Belt hook, o-rings, pins & carry case. Socket not included |  |  |

#### **Optional Accessories**









## **HITACHI Inspire the Next**









www.hitachi-powertools.com.au  **Hitachi Impact Wrenches with Brushless Motors** 

19mm WR22SE 25mm WR25SE









comfortably in the hand.

\*1 As of November 2014. Among 22/25mm-class impact wrenches made by leading power tool manufacturers. (surveyed by Hitachi Kok \*2 As of November 2014. Among impact wrenches made by leading power tool manufacturers. (surveyed by Hitachi Koki.)