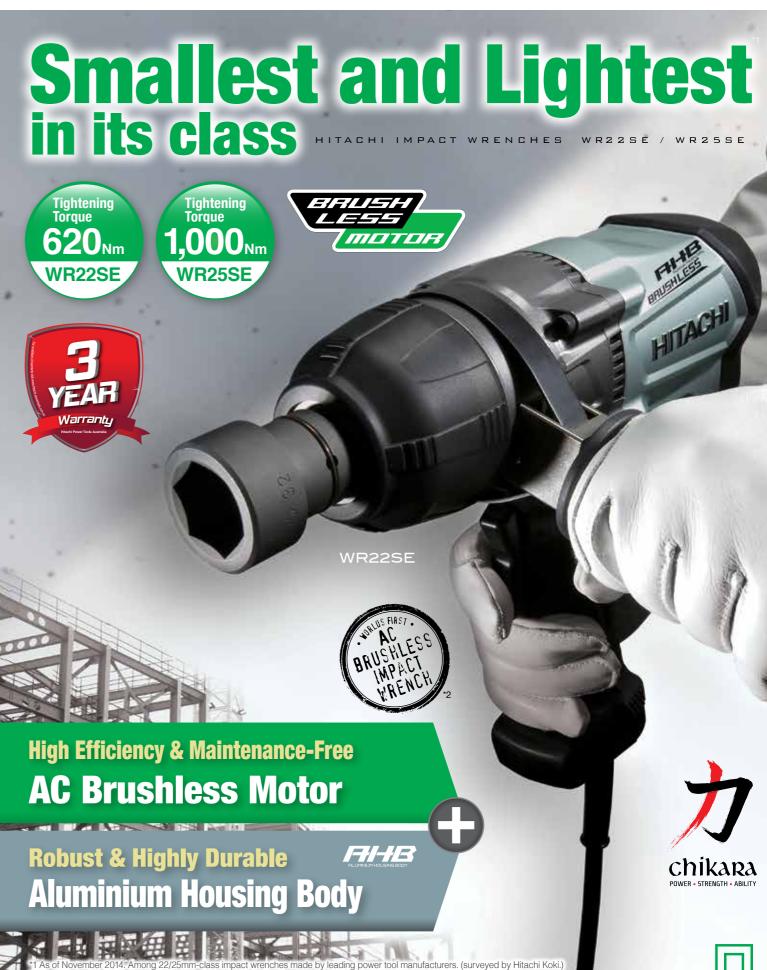

### **Hitachi Impact Wrenches with Brushless Motors**

**WR22SE AC-powered** 

**HHB** 

AC-powered **25mm** 

### **Specifications**

| Model                |                   | WR22SE                   | WR25SE                    |
|----------------------|-------------------|--------------------------|---------------------------|
| Capacity             | Ordinary Bolt     | 14 - 24mm                | 22 - 30mm                 |
|                      | High Tension Bolt | 16 - 22mm                | 22 - 24mm                 |
| Input Power          |                   | 800W <sup>-1</sup>       | 900W <sup>-2</sup>        |
| Tightening Torque    |                   | 620Nm                    | 1,000Nm                   |
| No Load Speed        |                   | 1,400/min.               | 1,100/min.                |
| Impact Rate          |                   | 2,000/min.               | 1,500/min.                |
| Square Drive         |                   | 19mm                     | 25.4mm                    |
| Length               |                   | 280mm                    | 340mm                     |
| Weight               |                   | 4.6kg                    | 7.7kg                     |
| Standard Accessories |                   | Side handle, carrying of | case. Socket not included |