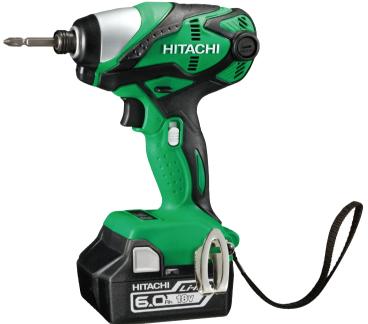

## WH18DSDL(HX)

**HITACHI Inspire the Next** 

**18V Slide Impact Driver** 

| Also Available 'Naked'<br>WH18DSDL(H4) |  |
|----------------------------------------|--|
| 4 9 6 6 3 7 6 1 9 8 3 3 7              |  |

| Specification        | ins                                                                                                                          | 999054   |
|----------------------|------------------------------------------------------------------------------------------------------------------------------|----------|
|                      | Bolt                                                                                                                         | M6-M14   |
| Capacity             | High Tension Bolt                                                                                                            | M6 – M12 |
|                      | Screw                                                                                                                        | 4-10mm   |
| No load speed        | 0 – 2,000 / 2,600 (min-1)                                                                                                    |          |
| Impact rate          | 0 – 2,400 / 3,200 (min-1)                                                                                                    |          |
| Drive                | 6.35mm hex drive                                                                                                             |          |
| Torque               | 95/176Nm : Save / Power mode                                                                                                 |          |
| Weight               | 1.7kg (with BSL1860 battery)                                                                                                 |          |
| Length               | 162mm (with BSL1860 battery)                                                                                                 |          |
| Battery type         | BSL1860: 18V 6.0Ah Lithium ion slide                                                                                         |          |
| Standard accessories | 2 x BSL1860 batteries, UC18YSL3 rapid charger with cooling system & USB port, steel belt hook, stackable case and driver bit |          |

- Power / save mode allows the user to select the suitable speed for the job such as Save mode for smaller screws and Power mode for larger screws or bolts
- · Aluminium cover for high rigidity
- Externally accessible brushes facilitating easy service
- Extreme high capacity 6.0Ah Li-ion batteries with multiple protection circuit provide long run time and protects the battery & tool from overload, over heat, over discharge & over charge