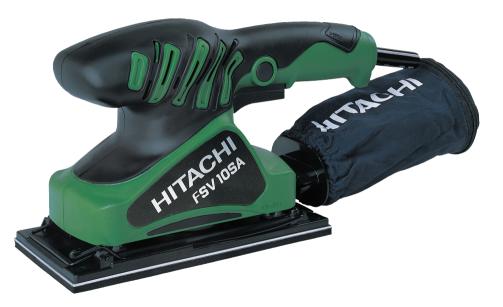

## **FSV10SA**

## 1/3 Sheet Orbital Sander 00097602

- Large soft grip fits in the palm of hand for ease of operation while still allowing motor ventilation
- Excellent dust collection with standard dust bag for user safety
- Hook and loop base with additional clamps allowing use of hook and loop compatible paper or normal paper to be used
- Lightweight and compact at 1.3kg weight for increased user comfort
- Low noise for user comfort
- Ideal for close edge work ensuring a quality finish