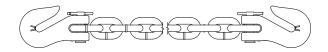

## Beaver Grade 70 Load Chain Kit with Claw Hooks each end 6 metres of G70 chain

Zinc Di-chromate (Gold Finish) Complies to AS/NZS 4344

| Code   | Chain<br>Size<br>mm | Chain<br>Length<br>m | Chain Part<br>Number | Grab<br>Hook Part<br>Number | Lashing<br>Capacity<br>Kg | Weight<br>Kg | UOM  |
|--------|---------------------|----------------------|----------------------|-----------------------------|---------------------------|--------------|------|
| 400603 | 6                   | 6                    | 145006               | 354006                      | 2300                      | 5.28         | Each |
| 409003 | 7.1                 | 6                    | 145007               | 354008                      | 3000                      | 7.3          | Each |
| 401003 | 8                   | 6                    | 145008               | 354008                      | 3800                      | 9.34         | Each |
| 406003 | 10                  | 6                    | 145010               | 354010                      | 6000                      | 14.32        | Each |

## Beaver Grade 70 Load Chain Kit with Winged Grab Hooks\* each end 9 metres of G70 chain

Zinc Di-chromate (Gold Finish) Complies to AS/NZS 4344

| Code   | Chain<br>Size<br>mm | Chain<br>Length<br>m | Chain Part<br>Number | Grab<br>Hook Part<br>Number | Lashing<br>Capacity<br>Kg | Weight<br>Kg | UOM  |
|--------|---------------------|----------------------|----------------------|-----------------------------|---------------------------|--------------|------|
| 400903 | 6                   | 9                    | 145006               | 354006                      | 2300                      | 7.68         | Each |
| 411003 | 7.1                 | 9                    | 145007               | 354008                      | 3000                      | 10.57        | Each |
| 145128 | 8                   | 9                    | 145008               | 354008                      | 3800                      | 13.63        | Each |
| 408003 | 10                  | 9                    | 145010               | 354010                      | 6000                      | 20.98        | Each |