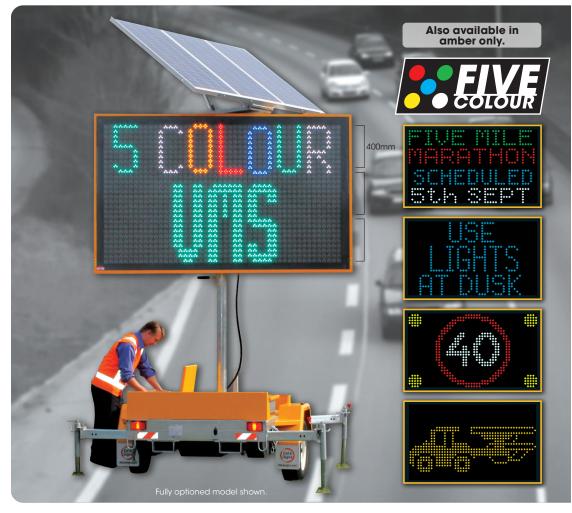

## **DATASIGN-C**

Designed and manufactured by Data Signs®, the DATASIGN-C can display any range of messages composed of letters, symbols and animations in 5 different high visibility colours.

The DATASIGN-C is a must for efficient local traffic management, roadwork safety and is a very effective advertising tool.

## **BUILT TO AUSTRALIAN STANDARD AS4852.2-2009**

**SIGN SIZE:** 2600W x 1600H WEIGHT: 960KG **TRAILER SIZE:** 1845W x 2500H x 3600L **SETUP SIZE:** 2200W x 4300H x 3600L **WIND LOADING:** Certified to 134Kph