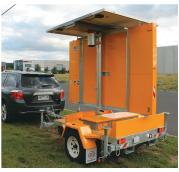

## **DATASIGN-C**

Designed and manufactured by Data Signs®, the DATASIGN-C can display any range of messages composed of letters, symbols and animations in 5 different high visibility colours.

The DATASIGN-C is a must for efficient local traffic management, roadwork safety and is a very effective advertising tool.

## **BUILT TO AUSTRALIAN STANDARD AS4852.2-2009**

**SIGN SIZE:** 2600W x 1600H WEIGHT: 960KG **TRAILER SIZE:** 1845W x 2500H x 3600L **SETUP SIZE:** 2200W x 4300H x 3600L **WIND LOADING:** Certified to 134Kph