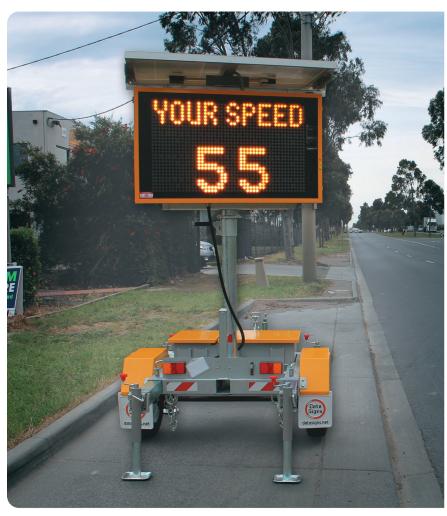

## **DATASIGN-SATS**

Designed and manufactured by Data Signs® Pty. Ltd., the DATASIGN-SATS is a Portable Speed Advisory Trailer Sign that logs Speed and time Data and displays vehicle speeds and messages to inform drivers of their current speed and encourage safe driving. The DATASIGN-SATS is a must for school zones, roadwork

safety and outskirt approaches to rural townships.

**BUILT TO AUSTRALIAN STANDARD AS4852.2-2009** SIGN SIZE: 1300W x 900H WEIGHT: 350KG **TRAILER SIZE:** 1410W x 2300H x 2270L **SETUP SIZE:** 1410W x 2300H x 2700L WIND LOADING: Certified to 134Kph SUITABLE FOR APPROACH SPEEDS TO 110KM/H