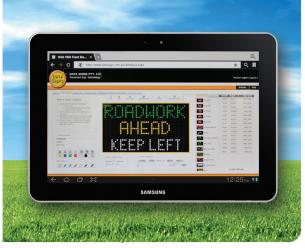

## **DATASIGN-SATS**

Designed and manufactured by Data Signs® Pty. Ltd., the DATASIGN-SATS is a Portable Speed Advisory Trailer Sign that logs Speed and time Data and displays vehicle speeds and messages to inform drivers of their current speed and encourage safe driving. The DATASIGN-SATS is a must for school zones, roadwork