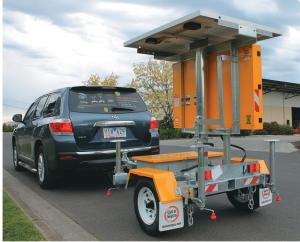

## **DATASIGN-SATS**

Designed and manufactured by Data Signs® Pty. Ltd., the DATASIGN-SATS is a Portable Speed Advisory Trailer Sign that logs Speed and time Data and displays vehicle speeds and messages to inform drivers of their current speed and encourage safe driving. The DATASIGN-SATS is a must for school zones, roadwork

safety and outskirt approaches to rural townships.

**BUILT TO AUSTRALIAN STANDARD AS4852.2-2009** SIGN SIZE: 1300W x 900H WEIGHT: 350KG **TRAILER SIZE:** 1410W x 2300H x 2270L **SETUP SIZE:** 1410W x 2300H x 2700L WIND LOADING: Certified to 134Kph SUITABLE FOR APPROACH SPEEDS TO 110KM/H