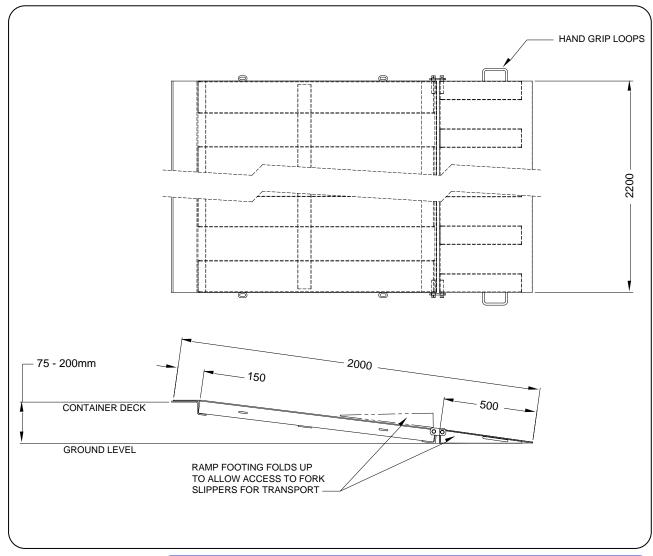

The Ramp Footing folds up to allow access to the fork slippers for transport. Hand Grip Loops are provided for this purpose. The standard finish is enamel painted 'Safety Yellow' over primed steel.

## **SPECIFICATIONS:**

- 8000kg Working Load Limit
- Unit Weight 275kg
- Width 2200mm, Length 2000mm
- Fork Pocket Size 165 x 60mm
- Fork Pocket Centres 775mm

Drawing: CRN8-Sales

Issue: A — 27<sup>th</sup> August 2015