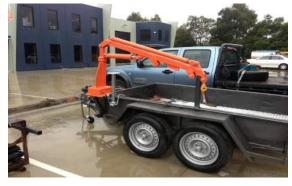

# LINDSELL CRANE Model "JRT" 700kg or 1000kg Lift Capacity RADIO REMOTE — COMPLETE HYDRAULIC CONTROL

- First to design bolt on easy fit cranes.
  - Compact and cost effective, Australian made.
    - · Easy on-site mantainance

#### **FULL HYDRAULIC SLEW**

Hydraulic Lift and Extension Available as Standard or 1 Tonne Lift Capacity 700kg or 1000kg @ 0.9 metres 400kg or 500kg @ 1.6 metres 250kg or 300kg@ 2.5 metres Optional -3 Stage Manual

### PEDESTAL OR LINDSELL TRIANGULAR BASE

Base Height ......850 mm

Base Width 650 mm .....Triangular or Pedestal to suit

Boom Length ......Closed: 1650mm Full Extension: 2500mm

Reach and Lift weight

STANDARD .......700kg @ 0.9 m; 400kg @ 1.6m; 250kg @ 2.5m

ONE TONNE.......1000kg @ 0.9 m 500kg @ 1.6 m 300 kg @ 2.5m

Above Tray ......2800mm from mounting base

Below Tray ......250 mm