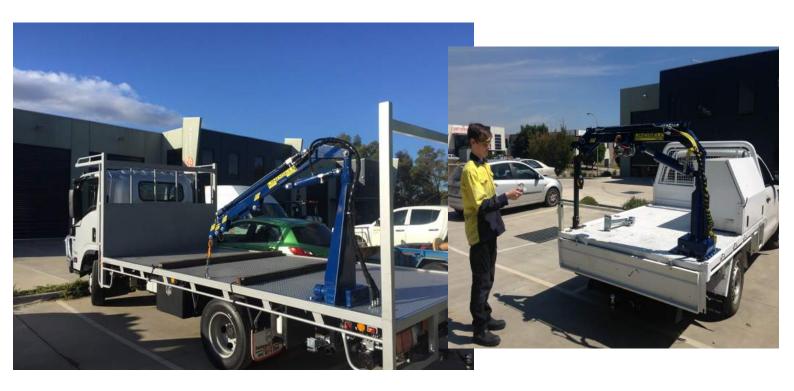

# LINDSELL CRANE Model "JRT" 700kg or 1000kg Lift Capacity RADIO REMOTE — COMPLETE HYDRAULIC CONTROL

- First to design bolt on easy fit cranes.
  - Compact and cost effective, Australian made.
    - · Easy on-site mantainance

#### **FULL HYDRAULIC SLEW**

Hydraulic Lift and Extension Available as Standard or 1 Tonne Lift Capacity 700kg or 1000kg @ 0.9 metres 400kg or 500kg @ 1.6 metres 250kg or 300kg@ 2.5 metres Optional -3 Stage Manual

### DO - IT - YOURSELF INSTALLATION

12 or 24 Volt DC Hydraulic- Electric Pack 36" Hydraulic Extension Boom 6 Button Radio Remote Control Support Leg Control Flow for Lift and Lower Hoses and Fittings Reusable Bolts Onto the Floor or Deck. Low Folding Boom. All Electrics Pre-wired

### STANDARD FEATURES

- 36" Hydraulic Extension
- 6 Button Radio Remote Control
- Support Leg Adjustable
- Control Flow for Lift and Lower
- Hoses and Fittings Detachable
- Base Suits any Flat Deck

- Hydraulic Controlled Slew
- 5 metres of Flexible Lead
- Manual Over- Ride Valves
- Safety Hose Burst Valve
- Hooks Included