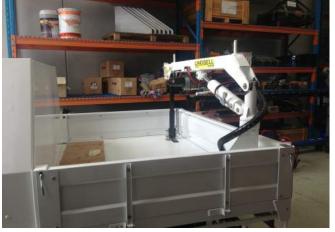

# LINDSELL CRANE Model "JRT" 700kg or 1000kg Lift Capacity RADIO REMOTE — COMPLETE HYDRAULIC CONTROL

- First to design bolt on easy fit cranes.
  - Compact and cost effective, Australian made.
    - · Easy on-site mantainance

#### **FULL HYDRAULIC SLEW**

Hydraulic Lift and Extension Available as Standard or 1 Tonne Lift Capacity 700kg or 1000kg @ 0.9 metres 400kg or 500kg @ 1.6 metres 250kg or 300kg@ 2.5 metres Optional -3 Stage Manual

### STANDARD FEATURES

- 36" Hydraulic Extension
- 6 Button Radio Remote Control
- Support Leg Adjustable
- Control Flow for Lift and Lower
- Hoses and Fittings Detachable
- Base Suits any Flat Deck

- Hydraulic Controlled Slew
- 5 metres of Flexible Lead
- Manual Over- Ride Valves
- Safety Hose Burst Valve
- Hooks Included