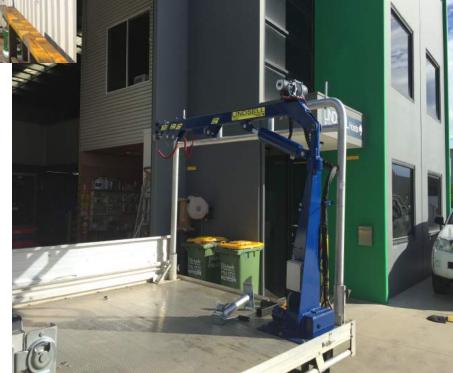

# LINDSELL CRANE Model "JRT" 700kg or 1000kg Lift Capacity RADIO REMOTE — COMPLETE HYDRAULIC CONTROL

- First to design bolt on easy fit cranes.
  - Compact and cost effective, Australian made.
    - · Easy on-site mantainance

#### **FULL HYDRAULIC SLEW**

Hydraulic Lift and Extension Available as Standard or 1 Tonne Lift Capacity 700kg or 1000kg @ 0.9 metres 400kg or 500kg @ 1.6 metres 250kg or 300kg@ 2.5 metres Optional -3 Stage Manual

### PEDESTAL OR LINDSELL TRIANGULAR BASE

Base Height ......850 mm

Base Width 650 mm .....Triangular or Pedestal to suit

Boom Length ......Closed: 1650mm Full Extension: 2500mm

Reach and Lift weight

STANDARD .......700kg @ 0.9 m; 400kg @ 1.6m; 250kg @ 2.5m

ONE TONNE.......1000kg @ 0.9 m 500kg @ 1.6 m 300 kg @ 2.5m

Above Tray ......2800mm from mounting base

Below Tray ......250 mm