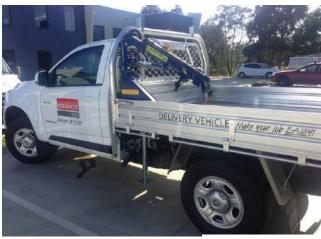

# LINDSELL CRANE Model "JRT" 700kg or 1000kg Lift Capacity RADIO REMOTE — COMPLETE HYDRAULIC CONTROL

- First to design bolt on easy fit cranes.
  - Compact and cost effective, Australian made.
    - · Easy on-site mantainance

#### **FULL HYDRAULIC SLEW**

Hydraulic Lift and Extension Available as Standard or 1 Tonne Lift Capacity 700kg or 1000kg @ 0.9 metres 400kg or 500kg @ 1.6 metres 250kg or 300kg@ 2.5 metres Optional -3 Stage Manual

### DO - IT - YOURSELF INSTALLATION

12 or 24 Volt DC Hydraulic- Electric Pack 36" Hydraulic Extension Boom 6 Button Radio Remote Control Support Leg Control Flow for Lift and Lower Hoses and Fittings Reusable Bolts Onto the Floor or Deck. Low Folding Boom. All Electrics Pre-wired

### **2 YEAR WARRANTY**

**Compact Resting Position Built to ASA Crane** Standards 1418 Compact Design Easy On-site Maintenance **Easy Operating Manuals** 