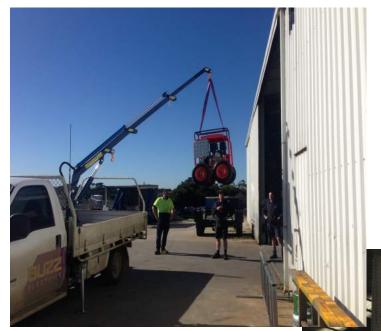

# LINDSELL CRANE Model "JRT" 700kg or 1000kg Lift Capacity RADIO REMOTE — COMPLETE HYDRAULIC CONTROL

- First to design bolt on easy fit cranes.
  - Compact and cost effective, Australian made.
    - · Easy on-site mantainance

#### **FULL HYDRAULIC SLEW**

Hydraulic Lift and Extension Available as Standard or 1 Tonne Lift Capacity 700kg or 1000kg @ 0.9 metres 400kg or 500kg @ 1.6 metres 250kg or 300kg@ 2.5 metres Optional -3 Stage Manual

### **IDEAL FOR**

Mines Councils **Earthmoving Contractors Water Authorities Primary Producers** 