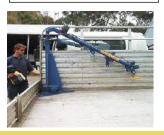

### STANDARD FEATURES

- 36" Hydraulic Extension
- 6 Button Radio Remote Control
- Support Leg Adjustable
- Control Flow for Lift and Lower
- Hoses and Fittings Detachable
- Base Suits any Flat Deck

- Hydraulic Controlled Slew
- 5 metres of Flexible Lead
- Manual Over- Ride Valves
- Safety Hose Burst Valve
- Hooks Included

### **OPTIONS FOR YOUR JRT**

- Electric Cable Winch 400kg
- Remote Control Radio Frequency Control
- Third Stage Manual Extension
- 6 Button Cable Control

- Spool Valve Control
- Any Combination PTO Adaptable
- Hydraulic Support Leg (s)