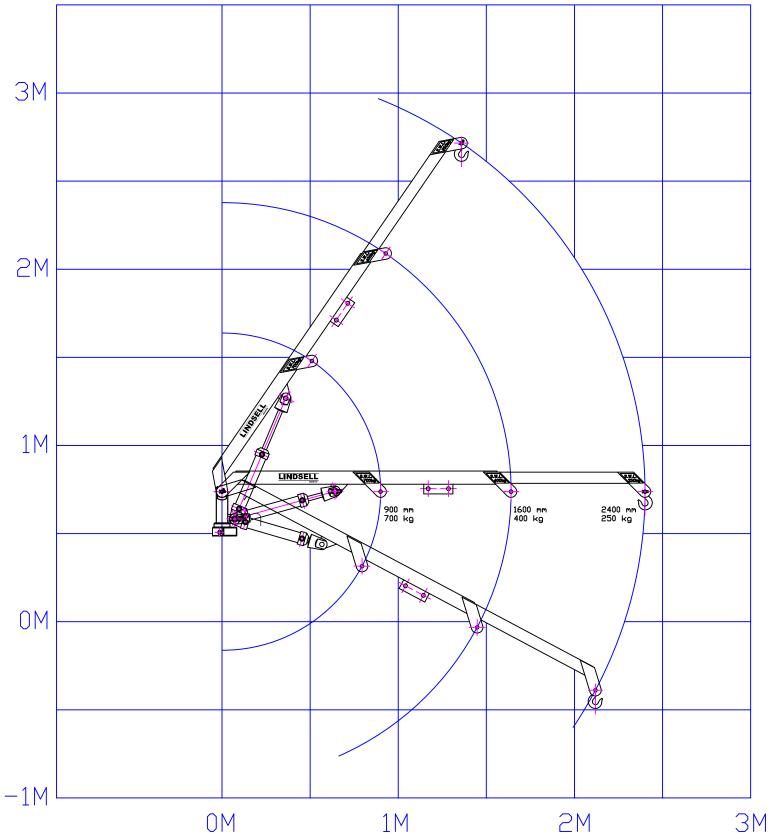

#### **FULL HYDRAULIC SLEW**

Hydraulic Lift and Extension Available as Standard or 1 Tonne Lift Capacity 700kg or 1000kg @ 0.9 metres 400kg or 500kg @ 1.6 metres 250kg or 300kg@ 2.5 metres Optional -3 Stage Manual

### PEDESTAL OR LINDSELL TRIANGULAR BASE

Base Height ......850 mm

Base Width 650 mm .....Triangular or Pedestal to suit

Boom Length ......Closed: 1650mm Full Extension: 2500mm

Reach and Lift weight

STANDARD .......700kg @ 0.9 m; 400kg @ 1.6m; 250kg @ 2.5m

ONE TONNE.......1000kg @ 0.9 m 500kg @ 1.6 m 300 kg @ 2.5m

Above Tray ......2800mm from mounting base

Below Tray ......250 mm