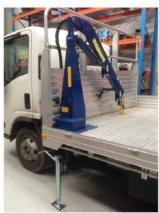

### PEDESTAL OR LINDSELL TRIANGULAR BASE

Base Height ......850 mm

Base Width 650 mm .....Triangular or Pedestal to suit

Boom Length ......Closed: 1650mm Full Extension: 2500mm

Reach and Lift weight

STANDARD .......700kg @ 0.9 m; 400kg @ 1.6m; 250kg @ 2.5m

ONE TONNE.......1000kg @ 0.9 m 500kg @ 1.6 m 300 kg @ 2.5m

Above Tray ......2800mm from mounting base

Below Tray ......250 mm

### STANDARD FEATURES

- 36" Hydraulic Extension
- 6 Button Radio Remote Control
- Support Leg Adjustable
- Control Flow for Lift and Lower
- Hoses and Fittings Detachable
- Base Suits any Flat Deck

- Hydraulic Controlled Slew
- 5 metres of Flexible Lead
- Manual Over- Ride Valves
- Safety Hose Burst Valve
- Hooks Included