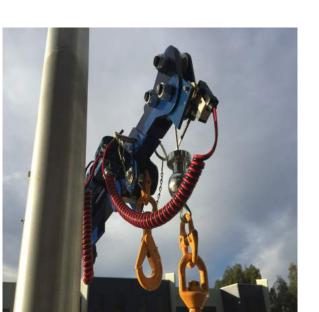

### STANDARD FEATURES

- 36" Hydraulic Extension
- 6 Button Radio Remote Control
- Support Leg Adjustable
- Control Flow for Lift and Lower
- Hoses and Fittings Detachable
- Base Suits any Flat Deck

- Hydraulic Controlled Slew
- 5 metres of Flexible Lead
- Manual Over- Ride Valves
- Safety Hose Burst Valve
- Hooks Included