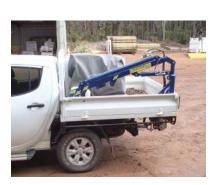

### PEDESTAL OR LINDSELL TRIANGULAR BASE

Base Height ......850 mm

Base Width 650 mm .....Triangular or Pedestal to suit

Boom Length ......Closed: 1650mm Full Extension: 2500mm

Reach and Lift weight

STANDARD .......700kg @ 0.9 m; 400kg @ 1.6m; 250kg @ 2.5m

ONE TONNE.......1000kg @ 0.9 m 500kg @ 1.6 m 300 kg @ 2.5m

Above Tray ......2800mm from mounting base

Below Tray ......250 mm

### STANDARD FEATURES

- 36" Hydraulic Extension
- 6 Button Radio Remote Control
- Support Leg Adjustable
- Control Flow for Lift and Lower
- Hoses and Fittings Detachable
- Base Suits any Flat Deck

- Hydraulic Controlled Slew
- 5 metres of Flexible Lead
- Manual Over- Ride Valves
- Safety Hose Burst Valve
- Hooks Included