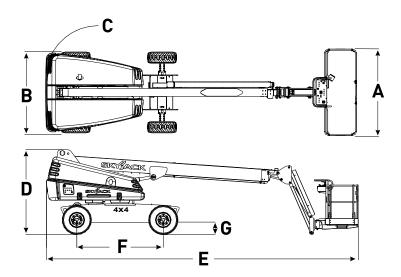

## SJ45 T TELESCOPIC BOOMS

| Dimensions         | SJ45 T        |
|--------------------|---------------|
| Work Height        | 15.77 m       |
| Platform Height    | 13.77 m       |
| Horizontal Reach   | 12.12 m       |
| A Platform Size    | 0.90 x 2.44 m |
| B Stowed Width     | 2.29 m        |
| C Tailswing        | 0.94 m        |
| D Stowed Height    | 2.39 m        |
| E Stowed Length    | 8.79 m        |
| F Wheelbase        | 2.29 m        |
| G Ground Clearance | 0.28 m        |