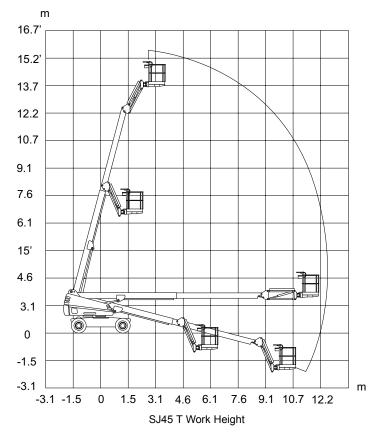

## SJ45 T TELESCOPIC BOOMS

| Dimensions         | SJ45 T        |
|--------------------|---------------|
| Work Height        | 15.77 m       |
| Platform Height    | 13.77 m       |
| Horizontal Reach   | 12.12 m       |
| A Platform Size    | 0.90 x 2.44 m |
| B Stowed Width     | 2.29 m        |
| C Tailswing        | 0.94 m        |
| D Stowed Height    | 2.39 m        |
| E Stowed Length    | 8.79 m        |
| F Wheelbase        | 2.29 m        |
| G Ground Clearance | 0.28 m        |