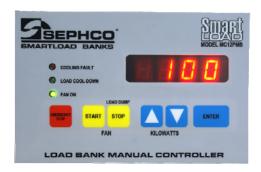

## MC12PMB Control For WA.....MC Series Load Banks

The MC12PMB control panel is standard on all WA.....MC portable type load banks. The control panel features a touch type keypad and LED load display, with simple operation of the load bank start up, kilowatt selection and load bank status. The unit automatically configures the load steps in the load bank to provide instant kilowatt response as selected by the Up/Down keys. Other features include load bank "system check" which prevents loading in the event of fan cooling failure, fan reversal or high temperature. Automatic fan cool-down period is applied when the fan stop or load dump is activated.

## **OPERATING FEATURES**

- Digital kilowatt display of load value
- Touch key button operation
- Fan "Start"-"Stop" buttons
- Kilowatt "UP" "Down" buttons
- Enter (Master) button
- Emergency "Stop" button
- LED Display:-
- LED Load Bank "ON" indication
- LED Load Bank "COOLING FAULT" indication
- LED Load Bank "FAN RUN-ON" indication