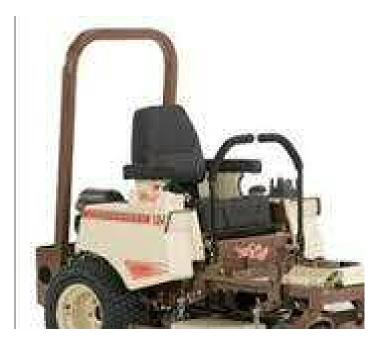

## Model 124/V-48

### **CONTENTS**

The below Risk Assessment information is applicable to the following model of Grasshopper mower:

124/V-24