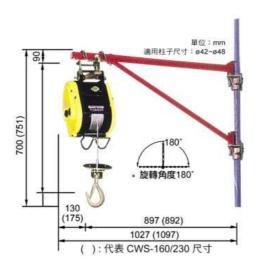

Commodity: Crane

Model: P/N 112503 CRH-0710

Applicable models : CWS-80 / CWS-160 / CWS-230

| Feature          | Description | Value / Result | Passed |
|------------------|-------------|----------------|--------|
| Maximum Capacity | 230 kg      | 230 kg         | Yes    |
| Dimensions       | As drawing  | As drawing     | Yes    |